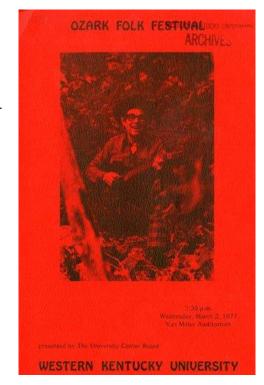

may apply.

**Date** 1977/03/02 **Year Range** 1977 - 1977

**Print size** 5 1/2" x 8 1/2"

**People** 

Title Ozark Folk Festival

**Description** Poster for Ozark Folk Festival.

**Photographer** University Center Board (WKU)

Place

**Subjects** Concert posters

Folk music Musicians Entertainment

Search terms University Centers & Leadership (WKU)

**UA12.11.1.6 - Poster** 06/27/2022

**Collection** WKU Archives

Other# D741

Old#