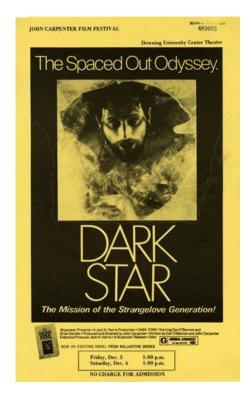

Other# D4067

Old# Accession#

UA12

Copyright

 Date
 1976/12

 Year Range
 1976 - 1976

Print size 13" x 21"

Title John Carpenter Film Festival Poster

**Description** John Carpenter Film Festival poster for Dark Star.

**Photographer** Western Kentucky University

Place

**Subjects** Posters

Film posters.

Motion picture festivals Motion picture posters

Search terms Western Kentucky University