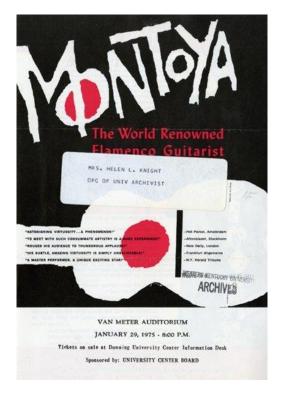

may apply.

**Date** 1975/01/29 **Year Range** 1975 - 1975

Print size 7" x 10"

**People** 

Title Carlos Montoya

**Description** Poster for Carlos Montoya concert.

**Photographer** University Center Board (WKU)

Place

**Subjects** Concert posters

Guitars

Entertainment

Search terms University Centers & Leadership (WKU)

Other# D743

Old#

Accession# UA12