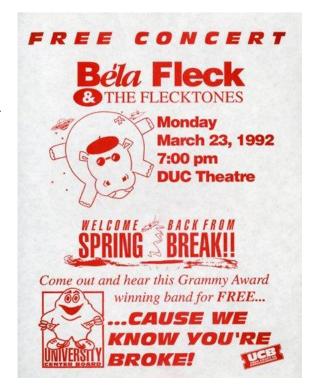

Other# D739

Old#

Accession# UA12

**Copyright** This file may be downloaded

for personal, research, or classroom use, free of charge. All other uses, including any forms of publication or broadcast require permission from WKU Archives and fees

may apply.

Date 1992/03/23 Year Range 1992 - 1992 Print size 8 1/2" x 11"

Title Bela Fleck & the Flecktones

**Description** Poster for Bela Fleck and the Flecktones concert.

**Photographer** Downing University Center (WKU)