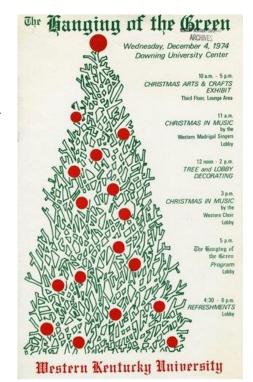

People

UA12.11.1.2 - Poster 06/27/2022

**Collection** WKU Archives

**Other#** D4432

Old#

Accession# UA12

**Copyright** This file may be downloaded

for personal, research, or classroom use, free of charge. All other uses, including any forms of publication or broadcast require permission from WKU Archives and fees

may apply.

Date 1974/12/04 Year Range 1974 - 1974

**Print size** 10 1/2" x 17"

Title Hanging of the Green

**Description** Hanging of the Green event poster

**Photographer** Downing University Center (WKU)

Place

Subjects Posters People

Christmas

Christmas decorations Christmas trees

Search terms Downing University Center (WKU)

Other# D719

Old#

Accession# UA12

**Copyright** This file may be downloaded