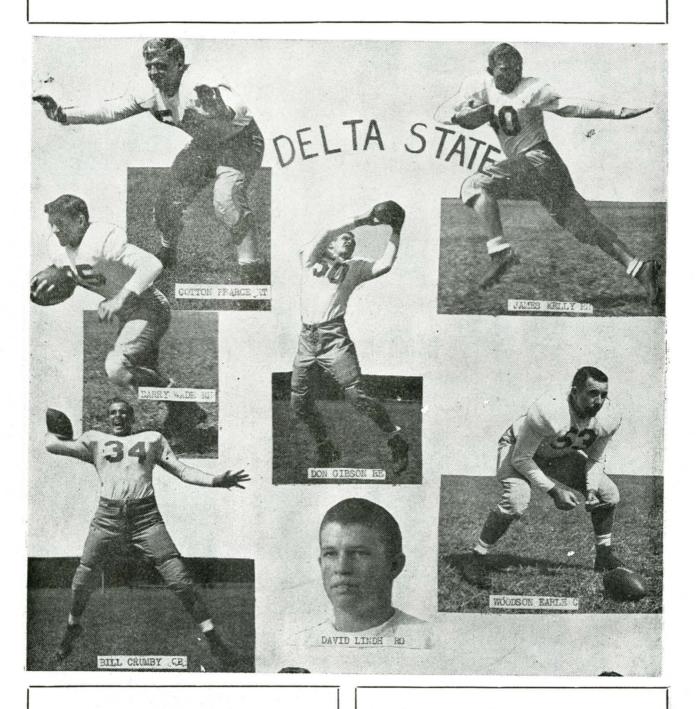

b   | 47 | 17 | Magers, c    | 53 | 10 | Rich'son, b  |
| 33 | 33 | Grezaffi, b  | 48 | 16 | Walker, g    | 55 | 44 | Peterson, b  |
| 34 | 34 | Sowell, b    | 49 |    | Lawrence, c  |    |    |              |

#### **OFFICIALS**

Pete Gracey, Nashville - Umpire Webb Porter, Nashville - Referee

BING CROSBY — Through his records, movies, and his radio programs, and has brought more pleasure to more ople than any other living man.

ALL CBS RADIO STATIONS

PERRY COMO— Now in his seventh year as

CROSBY

Chesterfield's great radio and recording star. Today, millions acclaim him as television's greatest singing star.

ALL NBC RADIO AND TELEVISION STATIONS



PERRY

(BY LATEST NATIONAL SURVEY)



#### BROWN ICE CREAM AND MILK COMPANY

- GRADE "A" PASTEURIZED MILK
  - ICE CREAM
     AND BUTTER



HOWARD Jewelers

"NO CHARGE FOR CREDIT"

Welcome Western Students

### Citizens National Bank

Bowling Green, Kentucky



# A History Of Homecoming At Western

The history of Homecoming football games at Western is the closest thing to a football saga in Western Kentucky grid annals. Far surpassing any heated rivalries—even those between Western and Murray and Western and the University of Louisville—the 19 Homecoming games have for the most part been close and thrill-packed frays. They have lacked inspiration at times, but they have never been dull. Thus today's 20th Homecoming scrap has a great tradition to live up to.

The first Homecoming game in 1927 set the pace and the other games have lived up to that inaugural in closeness of score or brilliant individual play, not always by Hil