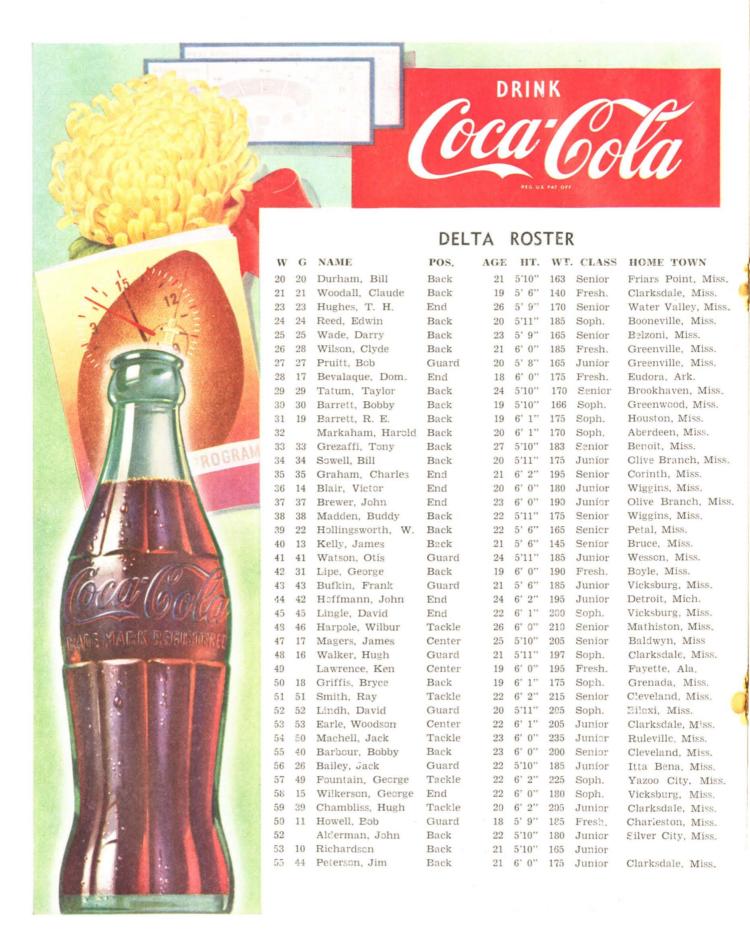

|
| 31 | 19 | Barrett, b   | 46 | 46 | Harpole, t   | 52 |    | Alderman, b  |
| 32 |    | Markham, b   | 47 | 17 | Magers, c    | 53 | 10 | Rich'son, b  |
| 33 | 33 | Grezaffi, b  | 48 | 16 | Walker, g    | 55 | 44 | Peterson, b  |
| 34 | 34 | Sowell, b    | 49 |    | Lawrence, c  |    |    |              |

#### **OFFICIALS**

Pete Gracey, Nashville - Umpire Webb Porter, Nashville - Referee

BING CROSBY — Through his records, movies, and his radio programs, and has brought more pleasure to more ople than any other living man.

ALL CBS RADIO STATIONS

PERRY COMO— Now in his seventh year as

CROSBY

Chesterfield's great radio and recording star. Today, millions acclaim him as television's greatest singing star.

ALL NBC RADIO AND TELEVISION STATIONS



PERRY

(BY LATEST NATIONAL SURVEY)



#### BROWN ICE CREAM AND MILK COMPANY

- GRADE "A" PASTEURIZED MILK
  - ICE CREAM
     AND BUTTER



HOWARD Jewelers

"NO CHARGE FOR CREDIT"

Welcome Western Students

### Citizens National Bank

Bowling Green, Kentucky



# A History Of Homecoming At Western

The history of Homecoming football games at Western is the closest thing to a football saga in Western Kentucky grid annals. Far surpassing any heated rivalries—even those between Western and Murray and Western and the University of Louisville—the 19 Homecoming games have for the most part been close and thrill-packed frays. They have lacked inspiration at times, but they have never been dull. Thus today's 20th Homecoming scrap has a great tradition to live up to.

The first Homecoming game in 1927 set the pace and the other games