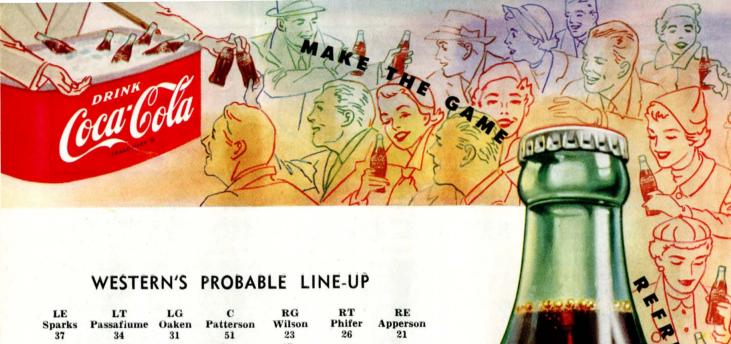

Today's game with the Cardinals resumed a rivalry begun back in 1922. Since that time the two teams have played 16 times with Western winning 10 of the meetings and Louisville six. The last time the two met was in Western's opening game of the 1949 season when the Cards carted off a 47-7 win, the biggest margin of victory ever registered by Louisville.

Louisville got away to a slow start this season, losing to Murray, Wayne University, Florida State and Dayton before moving into the win column against Evansville two weeks ago and Centre last Saturday.