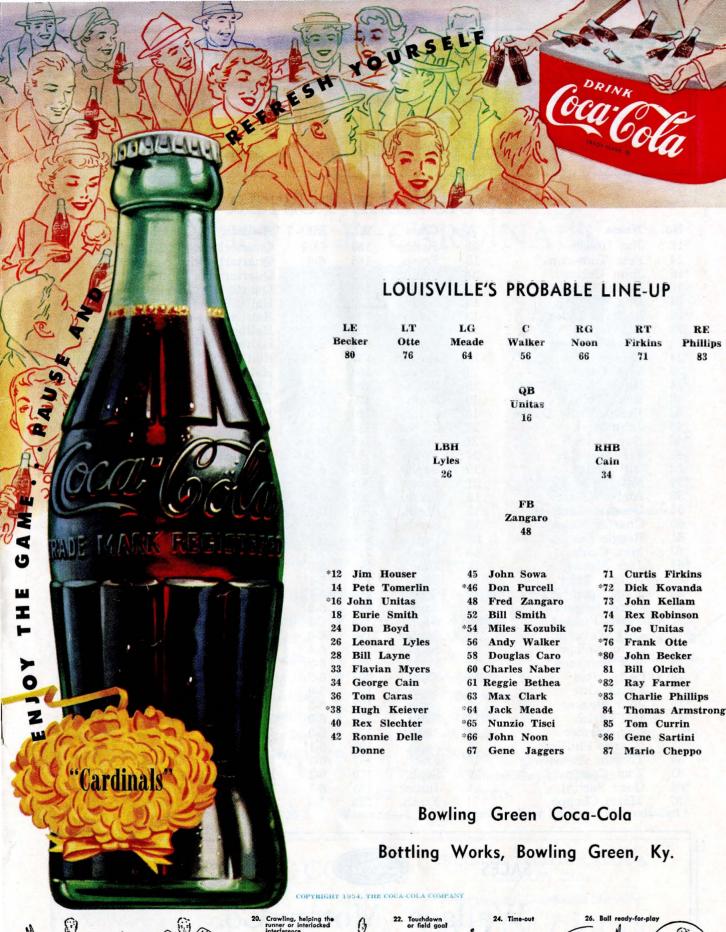

Tom Patterson

Western today against the University of Louisville Cardinals is going for the Hilltoppers' seventh straight win of the season. The unbeaten Hilltoppers stayed right on the heels of the powerful Eastern Maroons in the chase for the Ohio Valley Conference championship with a resounding 32-12 triumph over defending champion Tennessee Tech last week at Cookeville,

Today's game with the Cardinals resumed a rivalry begun back in 1922. Since that time the two teams have played 16 times with Western winning 10 of the meetings and Louisville six. The last time the two met was in Western's opening game of the 1949 season when the Cards carted off a 47-7 win, the biggest margin of victory ever registered by Louisville.