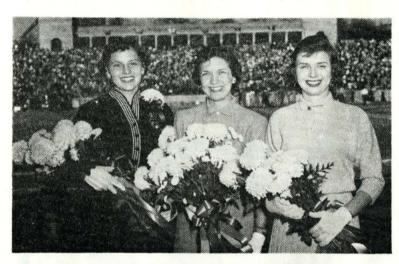

### 1953 HOMECOMING QUEEN AND HER ATTENDANTS

Shown here is the 1953 Homecoming Queen and her attendants. Left to right they are Miss Shirley Smith, an attendant from Glasgow; Miss Jane Winchester, Homecoming Queen from Taylorsville, and Miss Martha Utterback, attendant from Mayfield.

A new Homecoming Queen will be crowned during the halftime ceremonies at the Homecoming game against Eastern next Saturday. The Queen will be chosen at the Homecoming Chapel in Van Meter Auditorium next Saturday morning.