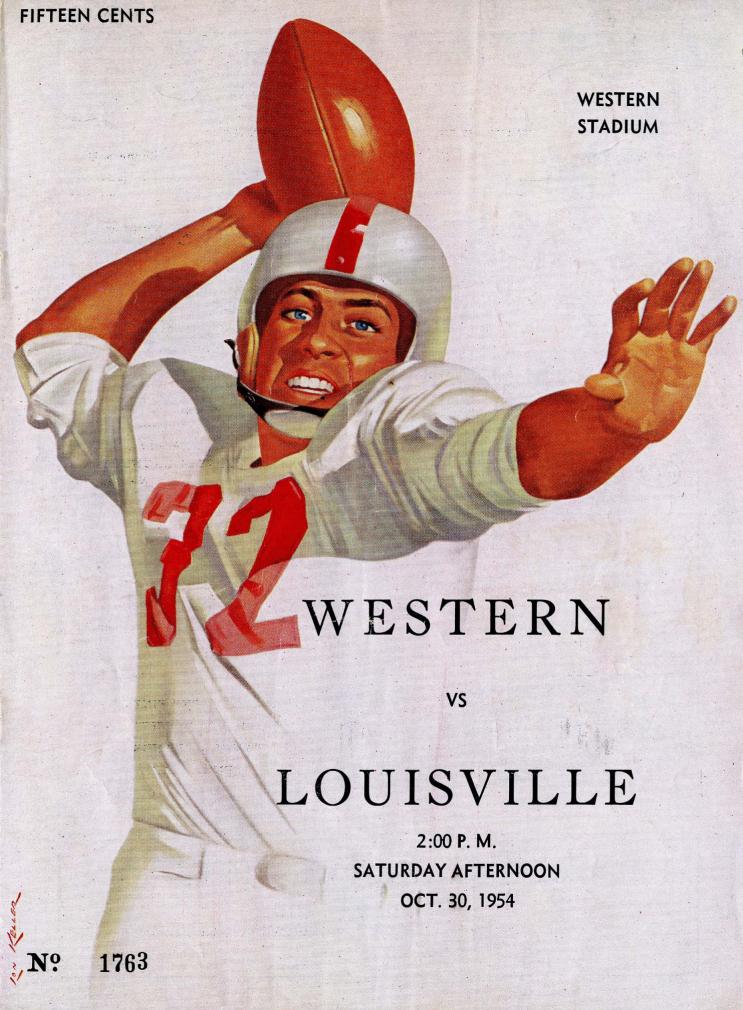

### TECH BLASTED FOR SIXTH STRAIGHT AS OFFENSE AND DEFENSE GLITTER; JIM AURS, JERRY NASSANO AND CO. SPARK ATTACK; CARDS FOE TODAY FOR FIRST TIME SINCE 1949: EASTERN AT HOMECOMING NEXT.

Arnie Oaken

Dave Patton

Tom Patterson

Western today against the University of Louisville Cardinals is going for the Hilltoppers' seventh straight win of the season. The unbeaten Hilltoppers stayed right on the heels of the powerful Eastern Maroons in the chase for the Ohio Valley Conference championship with a resounding 32-12 triumph over defending champion Tennessee Tech last week at Cookeville,

Kentucky's game of the year is set for next week in the Western Stadium when these two OVC powerhouses collide at 2 p.m. in the Hilltoppers' annual Homecoming game. Never in the historic series between these two ancient rivals which started back in 1914 have both come up with such impressive records and tested teams of championship caliber.