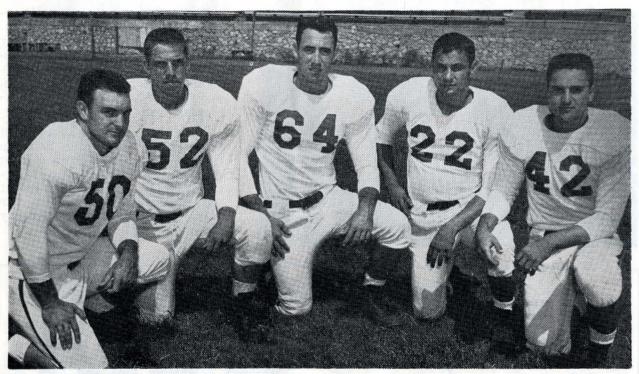

# HILLTOPPER JUNIORS

MILLARD SHIRLEY VERNON WILSON DAVE PATTON Fullback Guard Guard

JERRY NASSANO BO CULLEY Quarterback

Guard