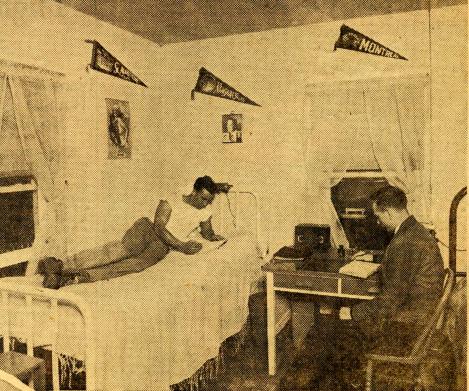

On the bed is Carlton Clark, left end, and seated is Elliott Stevens, halfback. Stevens is president of the college's senior class.

Waddell Murphy (left) and Sam Panepinto, who have been elected to lead the 1939 Hilltopper football team, Panepinto as captain and Murphy as alternate captain, pose at the Cherryton city limits.