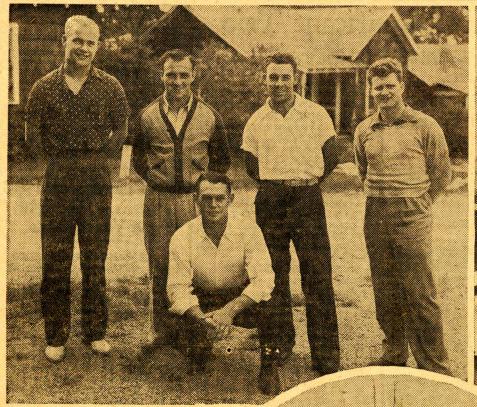

FOUR-D

The mayor and members of the city council of Cherryton. Mayor Waddell is in the foreground; back of him are the four council-men: Bemo Wonsowicz, Joe Gili, Duke Dulaney and Nick Latkovic.

Murphy, of Lancaster, Ky., regular fullback on the Western varsity, is the present mayor of the village. Serving with him as village councilmen are representatives from the four college classes. Joe Gili, of Clinton, Ind., co-captain of the var-sity football team, is the senior representative; Nick Latkovic, of Gary, Ind., halfback, is the junior repre-sentative; Vernon ("Duke") Du-laney, of Ashland, Ky., halfback, is the sophomore representative; and Bemo Wonsowicz, of Gary, Ind., represents the freshmen.