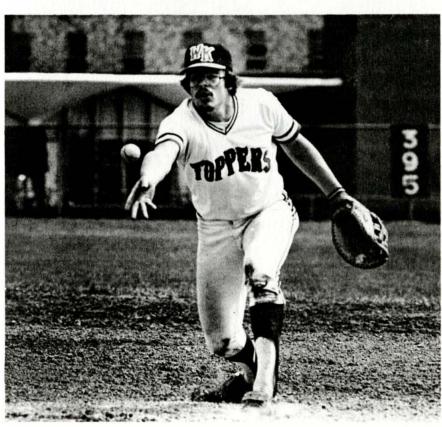

Dr. Ted Aceto

SID: Craig Miller

Office: (215) 645-4120 Home: (215) 622-5056 Assistant: Dave Coskey

Home Facility: Charles McGeehan Field

Colors: Blue and White '83 Record: 5-15

Conference: ECAC South The Series: first meeting

#### Xavier

#### Musketeers

Location: Cincinnati. Ohio 45207

Founded: 1831 Enrollment: 6.450

President: Rev. Charles L. Currie

Head Coach: Larry Redwine

Alma Mater: Cumberland (Ky.) Collegiate Record: 9-1 (1 yr) Record at XC: 9-1 (1 yr)

Assistant Coach: Matt Porter (Xavier '83)
Athletic Director: Jeffery Fogelson

SID: Ben Benedict Office: (513) 745-3416 Assistants: Tom Eiser

Barbara Stegeman Home Facility: Hayden Field Colors: Blue and White

'83 Record: 28-16
Conference: Midwestern Cities
'83 Record: 4-4 (3rd, Northern Div.)
The Series: first meeting



## **All-Time Series Records**

| School                                                                                            | W-   | L-T  | School W- L-1