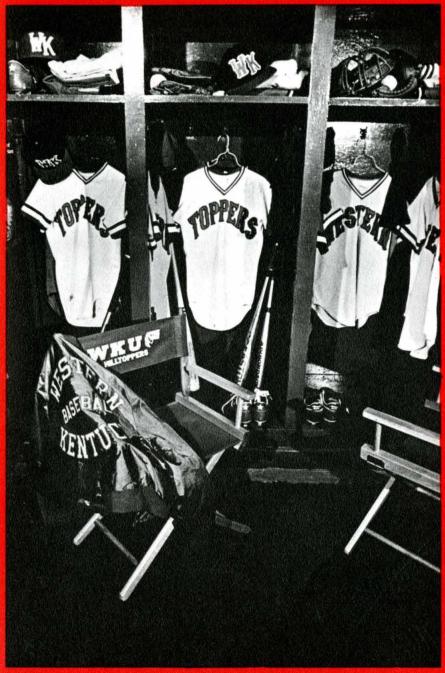

# Western Kentucky University TopSCHOLAR®

WKU Archives Records WKU Archives

1984

## UA19/17/1/1 Baseball Media Guide

WKU Athletic Media Relations

Follow this and additional works at: http://digitalcommons.wku.edu/dlsc\_ua\_records

#### Recommended Citation

WKU Athletic Media Relations, "UA19/17/1/1 Baseball Media Guide" (1984). WKU Archives Records. Paper 1888. http://digitalcommons.wku.edu/dlsc\_ua\_records/1888

This Other is brought to you for free and open access by TopSCHOLAR $^{\circ}$ . It has been accepted for inclusion in WKU Archives Records by an authorized administrator of TopSCHOLAR $^{\circ}$ . For more information, please contact topscholar@wku.edu.

WESTERN KENTUCKY UNIVERSITY

# '84 Hilltopper Baseball



WESTERN KENTUCKY UNIVERSITY

## 1983 Results

Record: Overall — 26-22 (13-11 home; 12-10 away; 1-1 neutral) Sun Belt Conference West Division — 6-10 (3-4 home; 3-6 away)

| 2/26