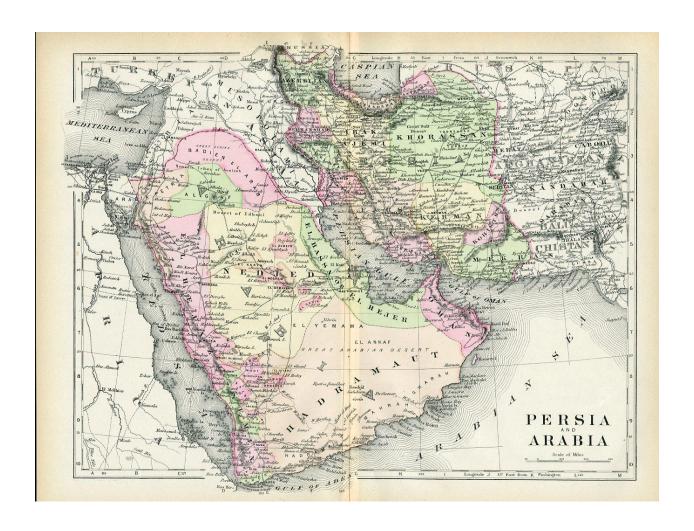

STINGUISHED SCHOLARS
IN THE UNITED STATES AND CANADA, AND OF EMINENT
SPECIALISTS IN BOTH EUROPE AND AMERICA

#### A NEWLY REVISED AND ENLARGED EDITION

ROSSITER JOHNSON, Ph. D., LL. D. EDITOR OF REVISION

ILLUSTRATED WITH COLORED PLANS, PLATES, AND ENGRAVINGS

COMPLETE IN TWELVE ROYAL OCTAVO VOLUMES  $VOLUME\ I$ 

NEW YORK
D. APPLETON AND COMPANY
PUBLISHERS
1902

#### Africa



# Asia



#### Australia



# Austria – Hungary



#### Canada



#### Central America



# China



# Cuba



#### East Indies



Egypt



England and Wales



# Europe



#### France



# German Empire



#### Greece



# Holland and Belgium



#### Ireland



Italy



#### Japan



#### Mexico



#### North America



#### Northern India



# Norway, Sweden and Baltic



#### Palestine



#### Persia and Arabia



#### Philippine Islands



# Roman Empire



#### Russia



#### Scotland



#### South Africa



#### South America



#### Southern India



# Spain and Portugal



#### Switzerland



# Turkey



#### West Indies



#### World