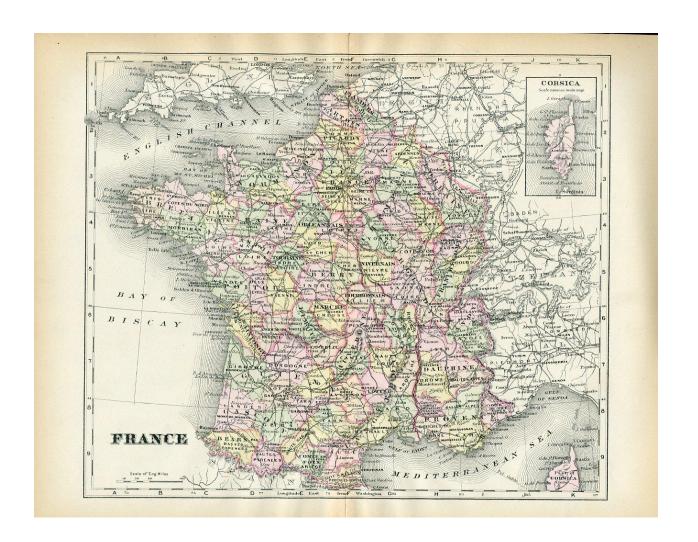

NIVERSAL CYCLOPÆDIA AND ATLAS

A NEW EDITION UNDER DIRECTION OF

#### CHARLES KENDALL ADAMS, LL.D.

PRESIDENT OF THE UNIVERSITY OF WISCONSIN EDITOR-IN-CHIEF

ASSISTED BY A CORPS OF ASSOCIATE EDITORS
COMPOSED OF THE ABLEST AND MOST DISTINGUISHED SCHOLARS
IN THE UNITED STATES AND CANADA, AND OF EMINENT
SPECIALISTS IN BOTH EUROPE AND AMERICA

#### A NEWLY REVISED AND ENLARGED EDITION

ROSSITER JOHNSON, Ph. D., LL. D. EDITOR OF REVISION

ILLUSTRATED WITH COLORED PLANS, PLATES, AND ENGRAVINGS

COMPLETE IN TWELVE ROYAL OCTAVO VOLUMES  $VOLUME\ I$ 

NEW YORK
D. APPLETON AND COMPANY
PUBLISHERS
1902

#### Africa



# Asia



#### Australia



# Austria – Hungary



#### Canada



#### Central America



# China



# Cuba



#### East Indies



Egypt



England and Wales



# Europe



#### France



# German Empire



#### Greece



# Holland and Belgium



#### Ireland



Italy



#### Japan



#### Mexico



#### North America



#### Northern India



# Norway, Sweden and Baltic



#### Palestine



#### Persia and Arabia



#### Philippine Islands



# Roman Empire



#### Russia



#### Scotland



#### South Africa



#### South America



#### Southern India



# Spain and Portugal



#### Switzerland



# Turkey



#### West Indies



#### World