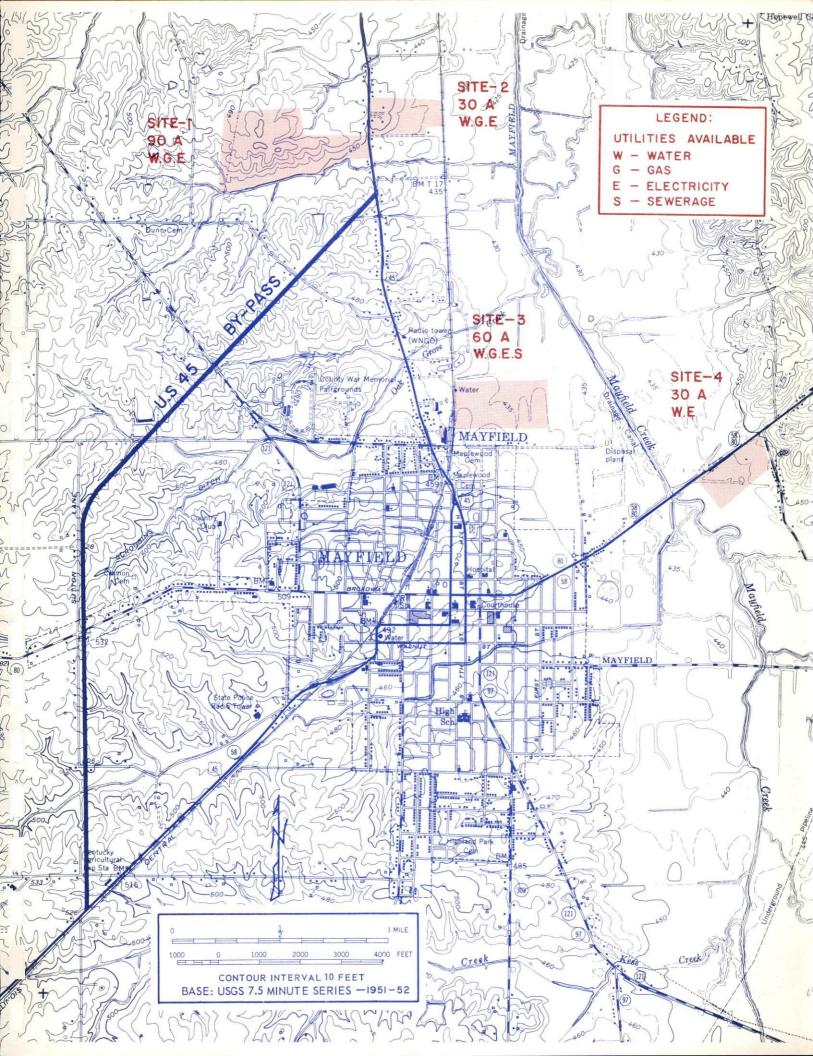

# UTILITIES:

Electricity: Electricity is supplied by the Mayfield Electric and Water System. The source of supply is TVA.

Natural Gas: Western Kentucky Gas Company distributes gas in Mayfield. The source of supply is the Texas Gas Transmission Corporation.

Water: Water is supplied by the Mayfield Electric and Water System, a municipally owned water company.

Sewerage: Storm and sanitary sewers are separate. The system is operating at 50% of capacity. The system was designed so that it could be easily expanded.