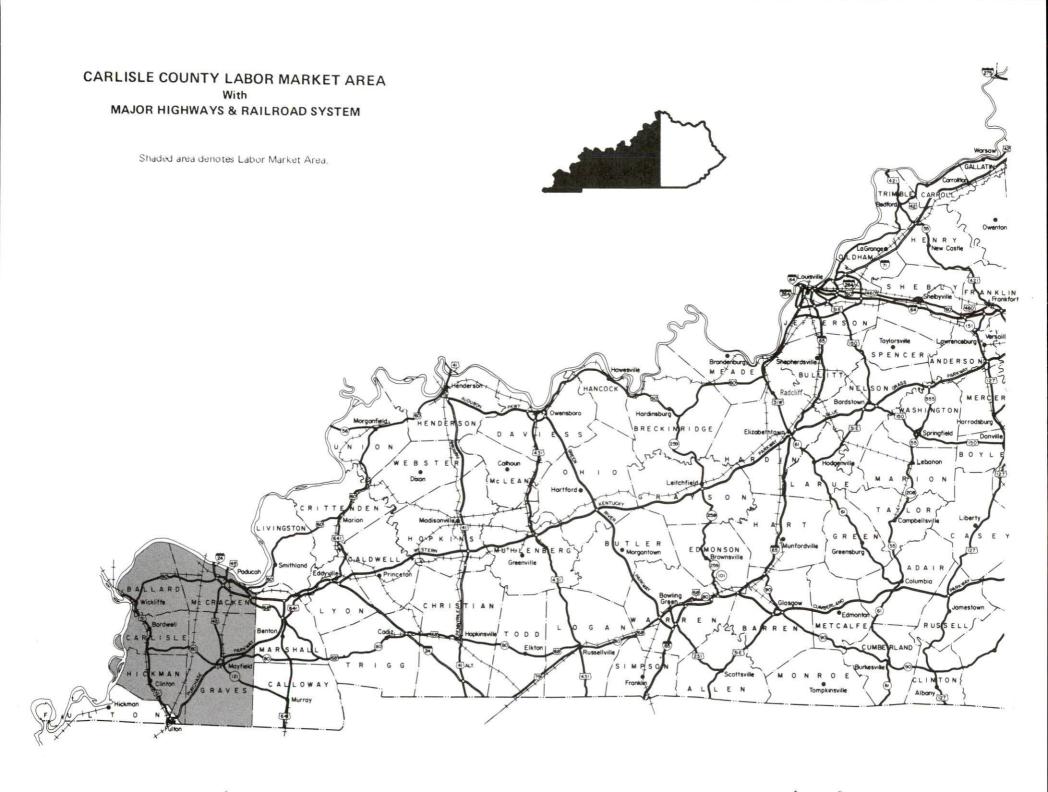

#### LABOR MARKET STATISTICS

The Carlisle County Labor Market Area includes Carlisle County and the adjoining Kentucky counties of Ballard, Graves, Hickman and McCracken. Workers may also be drawn from adjoining counties in Missouri.