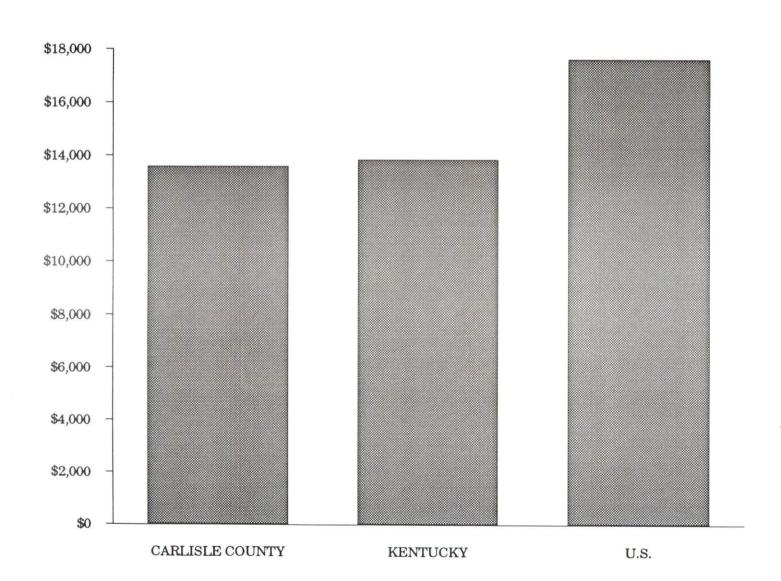

#### CARLISLE COUNTY

PER CAPITA PERSONAL INCOME

| 1985               | 1989                                       | Percent Change                                                                   |
|--------------------|--------------------------------------------|----------------------------------------------------------------------------------|
| \$10,441           | \$13,566                                   | 29.9                                                                             |
| \$9,613 - \$12,781 | \$13,566 - \$17,054                        | -                                                                                |
| \$10,755           | \$13,823                                   | 28.5                                                                             |
| \$13,899           | \$17,594                                   | 26.6                                                                             |
|                    | \$10,441<br>\$9,613 - \$12,781<br>\$10,755 | \$10,441 \$13,566<br>\$9,613 - \$12,781 \$13,566 - \$17,054<br>\$10,755 \$13,823 |