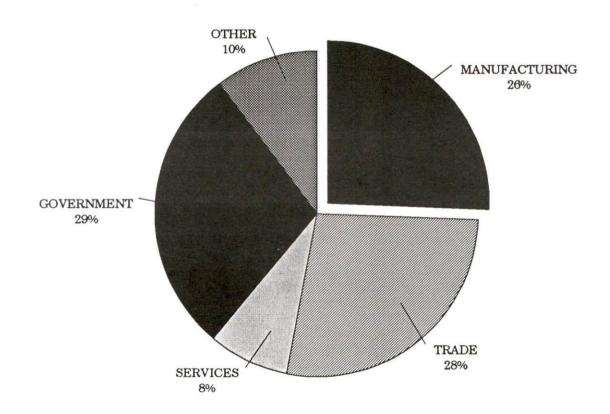

### SELECTED COMPONENTS OF NONAGRICULTURAL EMPLOYMENT BY PLACE OF WORK, 1990

|                          | Carlisle County | Labor Market Area |
|--------------------------|-----------------|-------------------|
| All Industries (total)   | 656             | 44,860            |
| Manufacturing            | 168             | 8,913             |
| Wholesale & Retail Trade | 182             | 13,461            |
| Services                 | 52              | 10,486            |
| State/Local Government   | 188             | 4,990             |
| Contract Construction    | 12              | 1,972             |