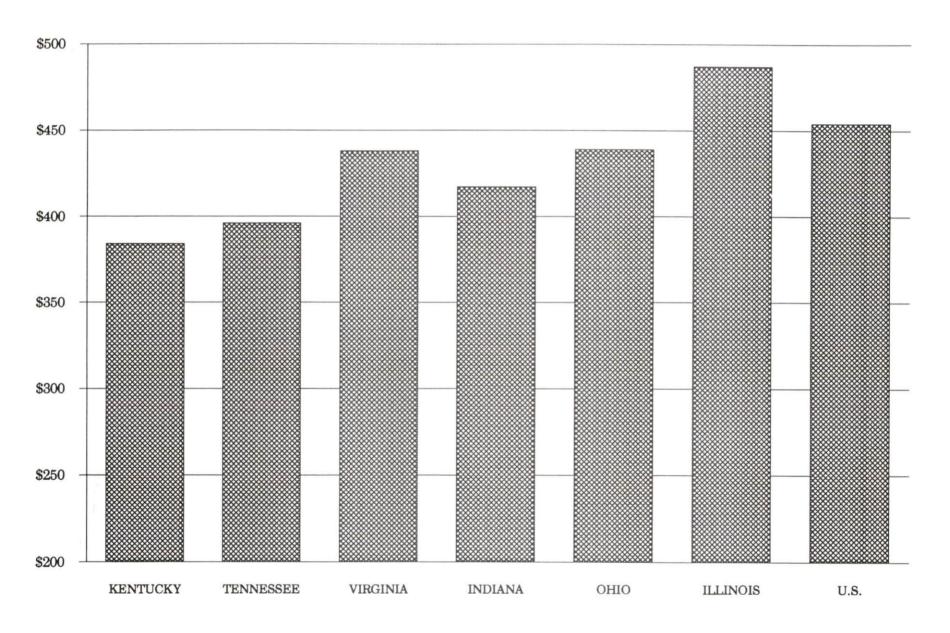

ch Work                            | 69                   | 6.93             |
| Structural                            | 1,082                | 10.19            |
| Motor Freight/ Transportation         | 98                   | 6.39             |
| Packaging and Materials Handling      | 680                  | 5.29             |
| Other                                 | 4                    | 7.06             |

The Paducah local office also serves Ballard, Livingston, McCracken, and Marshall Counties. The above occupational categories are taken from the Dictionary of Occupational Titles published by the U.S. Department of Labor.

Source: Kentucky Cabinet for Human Resources, Department for Employment Services.

### AVERAGE WEEKLY WAGES OF WORKERS COVERED BY UNEMPLOYMENT INSURANCE - 1990



#### AVERAGE WEEKLY WAGES BY INDUSTRY BY PLACE OF WORK, 1990\*

|                          | The second secon | 403,130106 (18-32, 18-32) |           |             |
|--------------------------|----------------------------------------------------------------------------------------------------------------------------------------------------------------------------------------------------------------------------------------------------------------------------------------------------------------------------------------------------------------------------------------------------------------------------------------------------------------------------------------------------------------------------------------------------------------------------------------------------------------------------