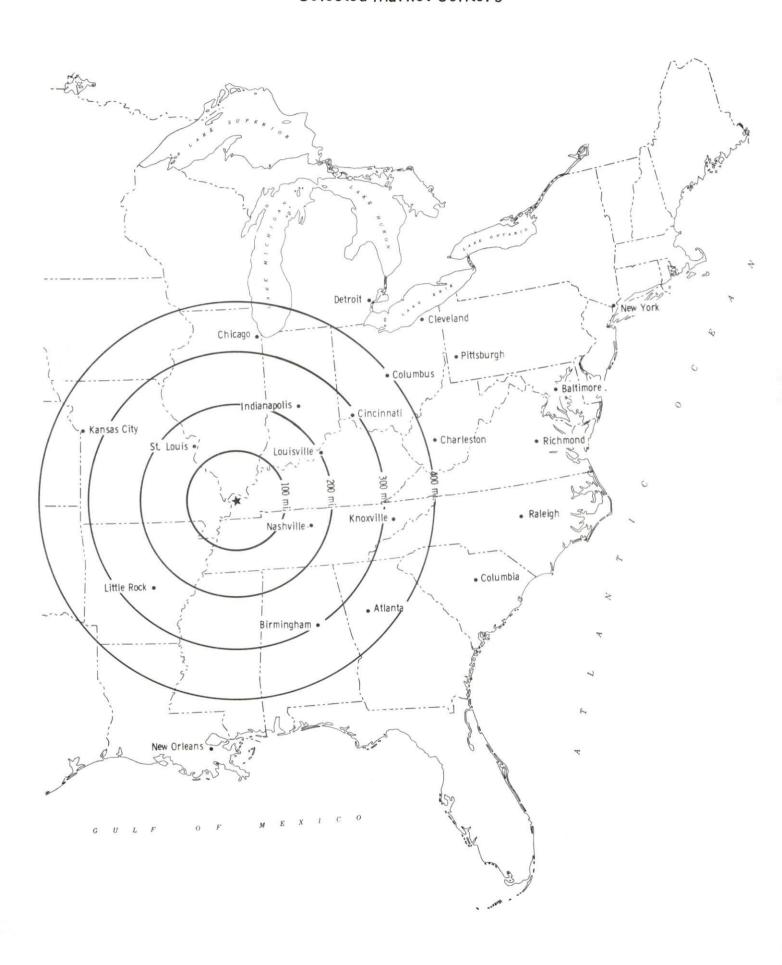

Transportation - Major highways serving Carlisle County are U.S. Highway 62, U.S. Highway 51, and Kentucky Highway 80. The Purchase Parkway, a multi-lane toll road, can be accessed 29 miles southeast of Bardwell via U.S. Highway 51 and Kentucky Highway 80. Interstate 24 is accessible 26 miles northeast of Bardwell via U.S. Highway 62. Twenty-four firms provide interstate and/or intrastate trucking service to Carlisle County. The Illinois Central Railroad provides rail service to Carlisle County. The nearest commuter airline service is available at Barkley Regional Airport near Paducah, 24 miles northeast of Bardwell, and commercial airline service is available at Evansville, Indiana, 136 miles northeast of Bardwell. Public riverport facilities are located at Hickman, Kentucky, on the Mississippi River, 33 miles southwest of Bardwell; and at Paducah, on the Tennessee River, 30 miles northeast of Bardwell.