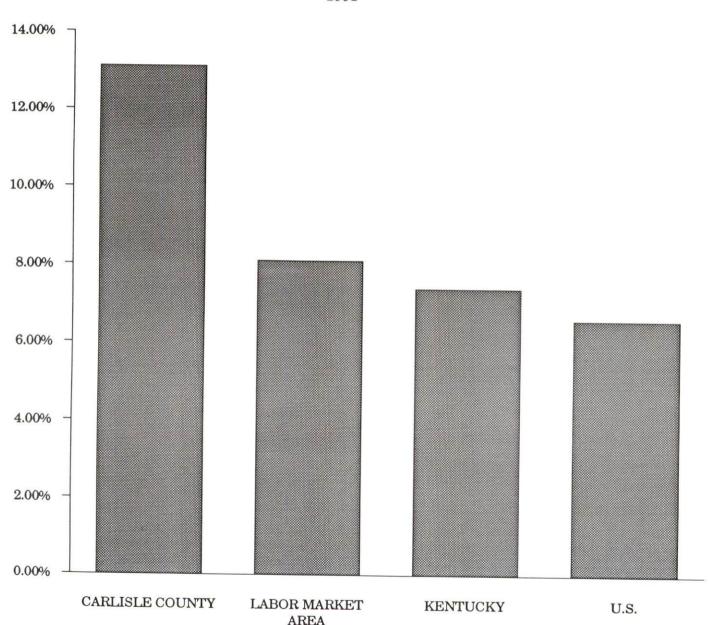

LABOR FORCE CHARACTERISTICS OF RESIDENTS, 1991

|                          | Carlisle County | Labor Market Area |
|--------------------------|-----------------|-------------------|
| Civilian Labor Force     | 2,075           | 52,666            |
| Employment               | 1,803           | 48,388            |
| Unemployment             | 272             | 4,278             |
| Rate of Unemployment (%) | 13.1            | 8.1               |

Source: Kentucky Cabinet for Human Resources, <u>Kentucky Labor Force</u> Estimates, Annual Averages, 1991.

UNEMPLOYMENT RATES 1991