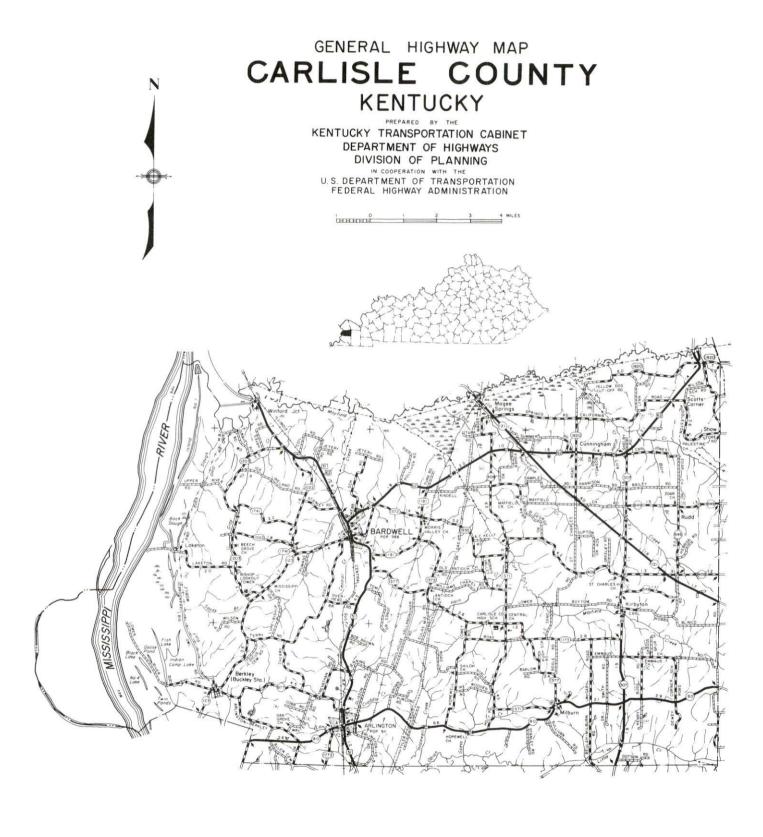

Transportation - Major highways serving Carlisle County are U.S. Highway 62, U.S. Highway 51, and Kentucky Highway 80. The Purchase Parkway, a multi-lane toll road, can be accessed 29 miles southeast of Bardwell via U.S. Highway 51 and Kentucky Highway 80. Interstate 24 is accessible 26 miles northeast of Bardwell via U.S. Highway 62. Twenty-four firms provide interstate and/or intrastate trucking service to Carlisle County. The Illinois Central Railroad provides rail service to Carlisle County. The nearest commuter airline service is available at Barkley Regional Airport near Paducah, 24 miles northeast of Bardwell, and commercial airline service is available at Evansville, Indiana, 136 miles northeast of Bardwell. Public riverport facilities are located at Hickman, Kentucky, on the Mississippi River, 33 miles southwest of Bardwell; and at Paducah, on the Tennessee River, 30 miles northeast of Bardwell.