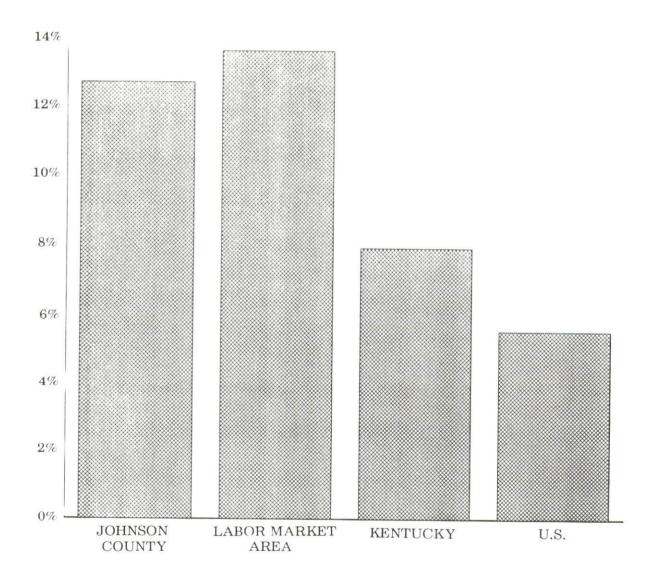

LABOR FORCE CHARACTERISTICS OF RESIDENTS, 1988

| Johnson County | Labor Market Area       |
|----------------|-------------------------|
| 7,992          | 40,078                  |
| 6,980          | 34,623                  |
| 1,012          | 5,455                   |
| 12.7           | 13.6                    |
|                | 7,992<br>6,980<br>1,012 |