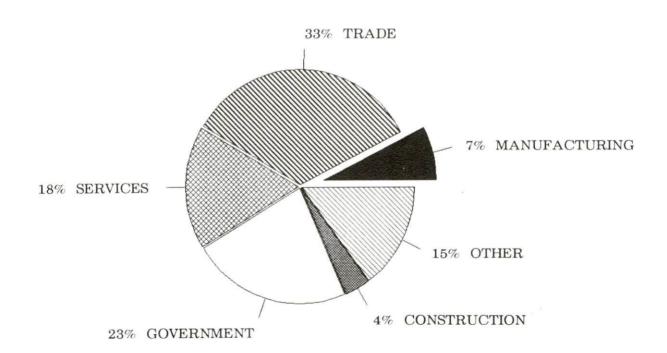

## SELECTED COMPONENTS OF NONAGRICULTURAL EMPLOYMENT BY PLACE OF WORK, 1988

|                          | Johnson County | Labor Market Area |
|--------------------------|----------------|-------------------|
| All Industries (total)   | 4,880          | 24,679            |
| Manufacturing            | 372            | 1,267             |
| Wholesale & Retail Trade | 1,648          | 6,514             |
| Services                 | 841            | 4,183             |
| State/Local Government   | 1,119          | 4,883             |
| Contract Construction    | 172            | 925               |