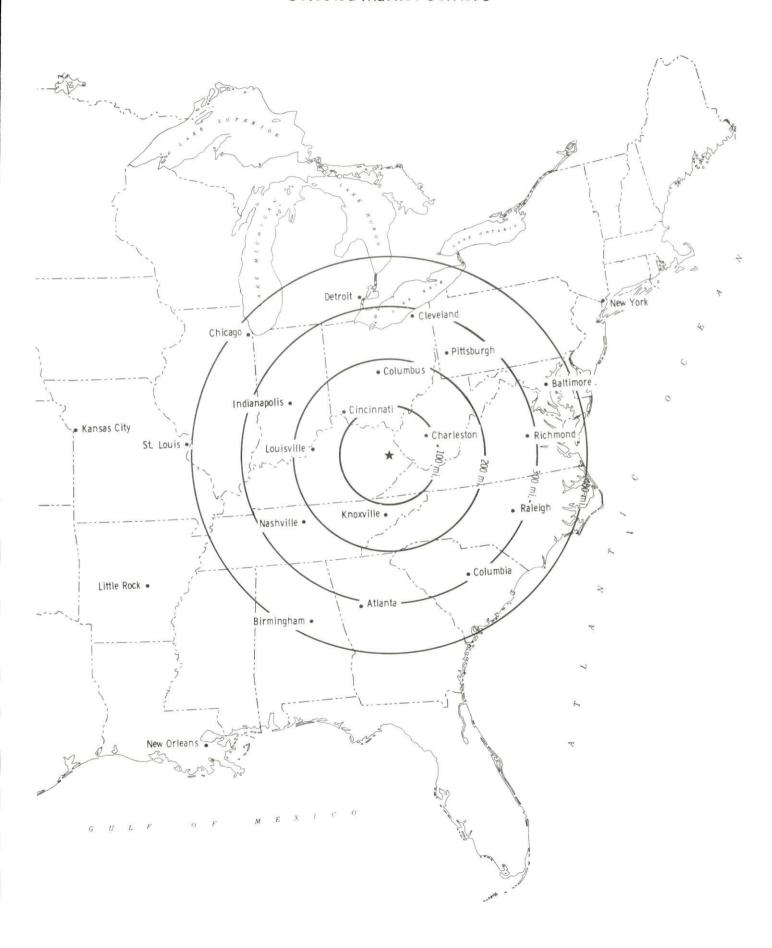

HIGHWAY MILES FROM PAINTSVILLE, KENTUCKY, TO SELECTED MARKET CENTERS

|                | Highway |                 | Highway |
|----------------|---------|-----------------|---------|
| City           | Miles   | City            | Miles   |
| Atlanta, GA    | 409     | Los Angeles, CA | 2,275   |
| Baltimore MD   | 474     | Louisville, KY  | 189     |
| Birmingham, AL | 464     | Nashville, TN   | 326     |
| Chicago, IL    | 459     | New Orleans, LA | 804     |
| Cincinnati, OH | 194     | New York, NY    | 663     |
| Cleveland, OH  | 328     | Pittsburgh, PA  | 303     |
| Detroit, MI    | 452     | St. Louis, MO   | 447     |
| Knoxville, TN  | 214     |                 |         |