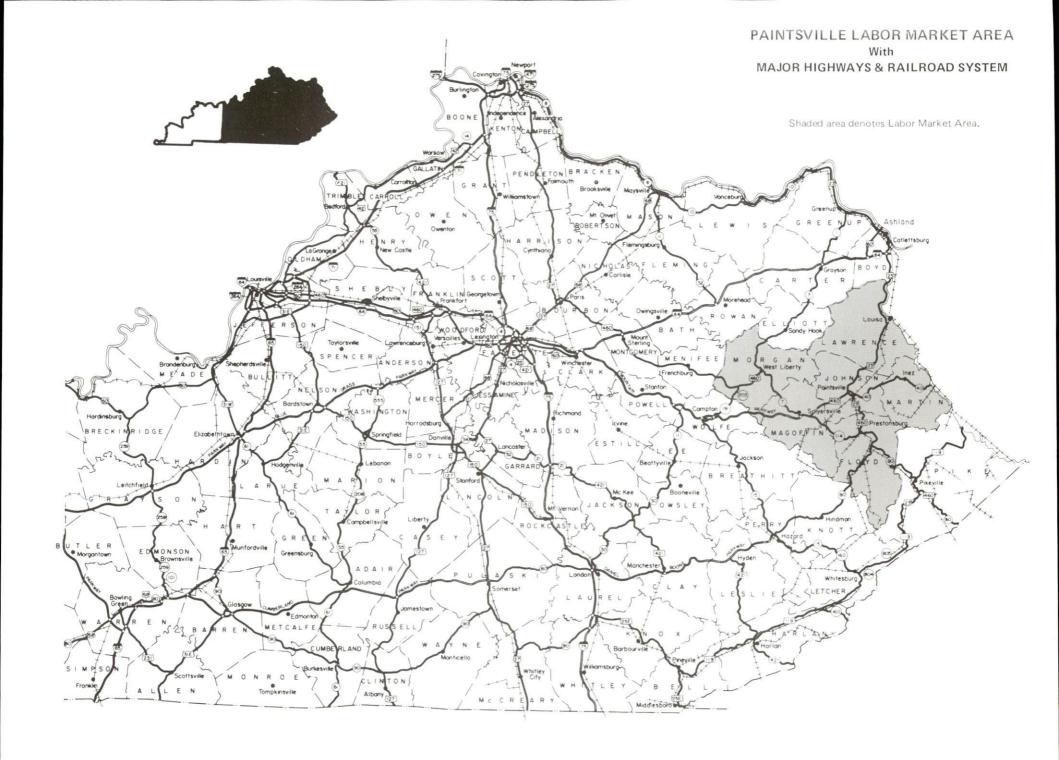

#### LABOR MARKET STATISTICS

The Paintsville Labor Market Area includes Johnson County and the adjoining Kentucky counties of Floyd, Lawrence, Magoffin, Martin, and Morgan.