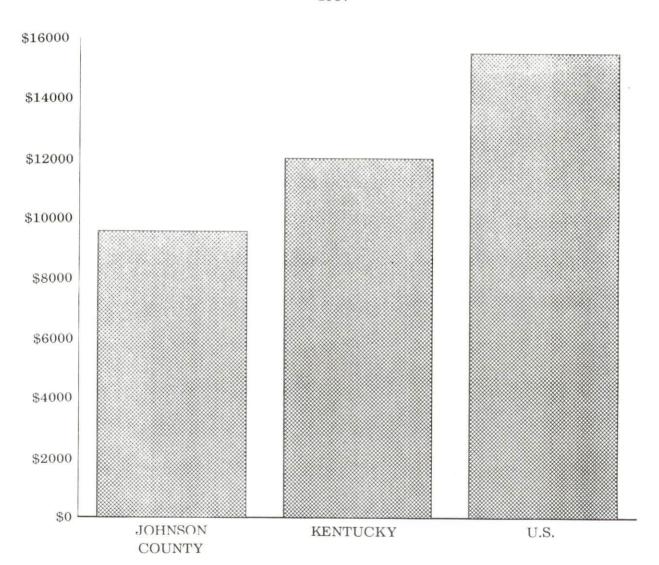

## JOHNSON COUNTY

PER CAPITA PERSONAL INCOME

| Area                       | 1983            | 1987            | Percent Change |
|----------------------------|-----------------|-----------------|----------------|
| Johnson County             | \$8,329         | \$9,557         | 14.7           |
| Labor Market Area<br>Range | \$6,107 - 8,506 | \$7,212 - 9,557 | -              |
| Kentucky                   | \$9,513         | \$11,997        | 26.1           |
| U.S.                       | \$12,098        | \$15,484        | 28.0           |