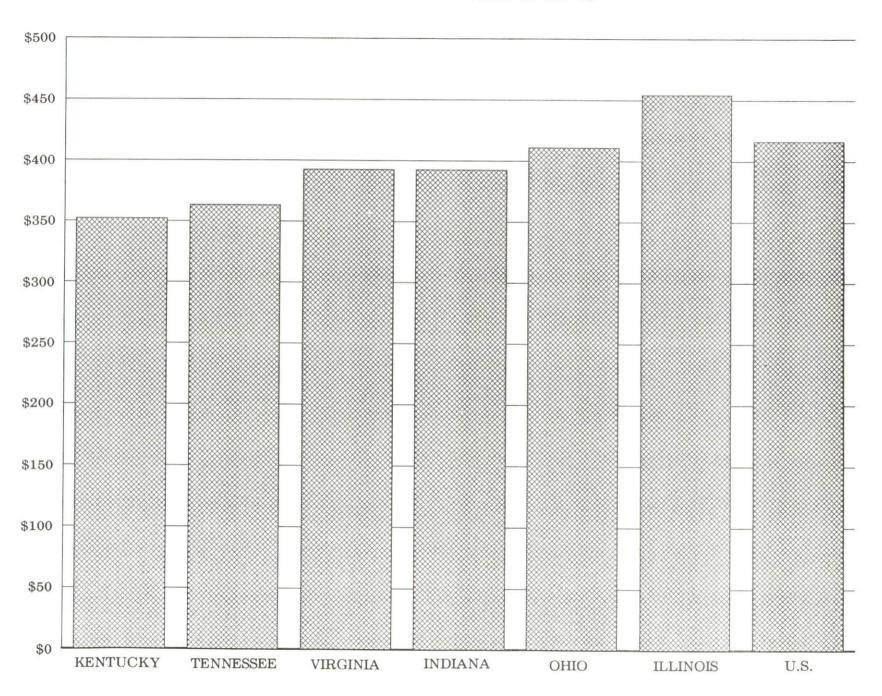

## AVERAGE WEEKLY WAGES BY INDUSTRY BY PLACE OF WORK, 1988

| Iohnson  | Kentucky                                                                                                                                                          |                                                                                                                                                                                                                                                                                                                                                                                                                                                                                                                                                                                                                  |                                                                                                                                                                                                                                                                                                                                                                                                                                                                                                                                                                                                                                                                                                                                                                                                                                                                                                                  |
|----------|-------------------------------------------------------------------------------------------------------------------------------------------------------------------|------------------------------------------------------------------------------------------------------------------------------------------------------------------------------------------------------------------------------------------------------------------------------------------------------------------------------------------------------------------------------------------------------------------------------------------------------------------------------------------------------------------------------------------------------------------------------------------------------------------|------------------------------------------------------------------------------------------------------------------------------------------------------------------------------------------------------------------------------------------------------------------------------------------------------------------------------------------------------------------------------------------------------------------------------------------------------------------------------------------------------------------------------------------------------------------------------------------------------------------------------------------------------------------------------------------------------------------------------------------------------------------------------------------------------------------------------------------------------------------------------------------------------------------|
|          | 14 00-41 000-2000-0000                                                                                                                                            | Tonnoggo                                                                                                                                                                                                                                                                                                                                                                                                                                                                                                                                                                                                         | Vinginio                                                                                                                                                                                                                                                                                                                                                                                                                                                                                                                                                                                                                                                                                                                                                                                                                                                                                                         |
| County   | wide)_                                                                                                                                                            | Tennessee                                                                                                                                                                                                                                                                                                                                                                                                                                                                                                                                                                                                        | Virginia                                                                                                                                                                                                                                                                                                                                                                                                                                                                                                                                                                                                                                                                                                                                                                                                                                                                                                         |
| \$294.74 | \$352.31                                                                                                                                                          | \$363.12                                                                                                                                                                                                                                                                                                                                                                                                                                                                                                                                                                                                         | \$392.56                                                                                                                                                                                                                                                                                                                                                                                                                                                                                                                                                                                                                                                                                                                                                                                                                                                                                                         |
| 401.55   | 603.27                                                                                                                                                            | 495.85                                                                                                                                                                                                                                                                                                                                                                                                                                                                                                                                                                                                           | 596.88                                                                                                                                                                                                                                                                                                                                                                                                                                                                                                                                                                                                                                                                                                                                                                                                                                                                                                           |
| 256.74   | 380.71                                                                                                                                                            | 394.27                                                                                                                                                                                                                                                                                                                                                                                                                                                                                                                                                                                                           | 422.27                                                                                                                                                                                                                                                                                                                                                                                                                                                                                                                                                                                                                                                                                                                                                                                                                                                                                                           |
| *        | 464.92                                                                                                                                                            | 416.73                                                                                                                                                                                                                                                                                                                                                                                                                                                                                                                                                                                                           | 452.60                                                                                                                                                                                                                                                                                                                                                                                                                                                                                                                                                                                                                                                                                                                                                                                                                                                                                                           |
|          |                                                                                                                                                                   |                                                                                                                                                                                                                                                                                                                                                                                                                                                                                                                                                                                                                  |                                                                                                                                                                                                                                                                                                                                                                                                                                                                                                                                                                                                                                                                                                                                                                                                                                                                                                                  |
|          |                                                                                                                                                                   |                                                                                                                                                                                                                                                                                                                                                                                                                                                                                                                                                                                                                  |                                                                                                                                                                                                                                                                                                                                                                                                                                                                                                                                                                                                                                                                                                                                                                                                                                                                                                                  |
| 396.87   | 468.17                                                                                                                                                            | 485.13                                                                                                                                                                                                                                                                                                                                                                                                                                                                                                                                                                                                           | 554.17                                                                                                                                                                                                                                                                                                                                                                                                                                                                                                                                                                                                                                                                                                                                                                                                                                                                                                           |
| 231.39   | 238.88                                                                                                                                                            | N/A                                                                                                                                                                                                                                                                                                                                                                                                                                                                                                                                                                                                              | N/A                                                                                                                                                                                                                                                                                                                                                                                                                                                                                                                                                                                                                                                                                                                                                                                                                                                                                                              |
|          |                                                                                                                                                                   |                                                                                                                                                                                                                                                                                                                                                                                                                                                                                                                                                                                                                  |                                                                                                                                                                                                                                                                                                                                                                                                                                                                                                                                                                                                                                                                                                                                                                                                                                                                                                                  |
| 322.42   | 401.17                                                                                                                                                            | 269.27                                                                                                                                                                                                                                                                                                                                                                                                                                                                                                                                                                                                           | 466.23                                                                                                                                                                                                                                                                                                                                                                                                                                                                                                                                                                                                                                                                                                                                                                                                                                                                                                           |
| 282.68   | 298.98                                                                                                                                                            | 343.48                                                                                                                                                                                                                                                                                                                                                                                                                                                                                                                                                                                                           | 391.67                                                                                                                                                                                                                                                                                                                                                                                                                                                                                                                                                                                                                                                                                                                                                                                                                                                                                                           |
| 318.13   | 377.81                                                                                                                                                            | 403.21                                                                                                                                                                                                                                                                                                                                                                                                                                                                                                                                                                                                           | 457.00                                                                                                                                                                                                                                                                                                                                                                                                                                                                                                                                                                                                                                                                                                                                                                                                                                                                                                           |
| Indiana  | Ohio                                                                                                                                                              | Illinois                                                                                                                                                                                                                                                                                                                                                                                                                                                                                                                                                                                                         | <u>U.S.</u>                                                                                                                                                                                                                                                                                                                                                                                                                                                                                                                                                                                                                                                                                                                                                                                                                                                                                                      |
| \$392.63 | \$411.08                                                                                                                                                          | \$454.10                                                                                                                                                                                                                                                                                                                                                                                                                                                                                                                                                                                                         | \$416.33                                                                                                                                                                                                                                                                                                                                                                                                                                                                                                                                                                                                                                                                                                                                                                                                                                                                                                         |
| 635.77   | 579.73                                                                                                                                                            | 674.62                                                                                                                                                                                                                                                                                                                                                                                                                                                                                                                                                                                                           | 660.40                                                                                                                                                                                                                                                                                                                                                                                                                                                                                                                                                                                                                                                                                                                                                                                                                                                                                                           |
| 449.87   | 465.46                                                                                                                                                            | 584.10                                                                                                                                                                                                                                                                                                                                                                                                                                                                                                                                                                                                           | 469.85                                                                                                                                                                                                                                                                                                                                                                                                                                                                                                                                                                                                                                                                                                                                                                                                                                                                                                           |
| 532.06   | 569.98                                                                                                                                                            | 555.83                                                                                                                                                                                                                                                                                                                                                                                                                                                                                                                                                                                                           | 517.62                                                                                                                                                                                                                                                                                                                                                                                                                                                                                                                                                                                                                                                                                                                                                                                                                                                                                                           |
|          |                                                                                                                                                                   |                                                                                                                                                                                                                                                                                                                                                                                                                                                                                                                                                                                                                  |                                                                                                                                                                                                                                                                                                                                                                                                                                                                                                                                                                                                                                                                                                                                                                                                                                                                                                                  |
|          |                                                                                                                                                                   |                                                                                                                                                                                                                                                                                                                                                                                                                                                                                                                                                                                                                  |                                                                                                                                                                                                                                                                                                                                                                                                                                                                                                                                                                                                                                                                                                                                                                                                                                                                                                                  |
| 502.69   | 519.17                                                                                                                                                            | 584.83                                                                                                                                                                                                                                                                                                                                                                                                                                                                                                                                                                                                           | 542.33                                                                                                                                                                                                                                                                                                                                                                                                                                                                                                                                                                                                                                                                                                                                                                                                                                                                                                           |
| N/A      | N/A                                                                                                                                                               | N/A                                                                                                                                                                                                                                                                                                                                                                                                                                                                                                                                                                                                              | N/A                                                                                                                                                                                                                                                                                                                                                                                                                                                                                                                                                                                                                                                                                                                                                                                                                                                                                                              |
|          |                                                                                                                                                                   |                                                                                                                                                                                                                                                                                                                                                                                                                                                                                                                                                                                                                  |                                                                                                                                                                                                                                                                                                                                                                                                                                                                                                                                                                                                                                                                                                                                                                                                                                                                                                                  |
| 406.58   | 444.33                                                                                                                                                            | 579.88                                                                                                                                                                                                                                                                                                                                                                                                                                                                                                                                                                                                           | 532.52                                                                                                                                                                                                                                                                                                                                                                                                                                                                                                                                                                                                                                                                                                                                                                                                                                                                                                           |
| 317.98   | 348.48                                                                                                                                                            | 402.38                                                                                                                                                                                                                                                                                                                                                                                                                                                                                                                                                                                                           | 384.31                                                                                                                                                                                                                                                                                                                                                                                                                                                                                                                                                                                                                                                                                                                                                                                                                                                                                                           |
| 395.31   | 428.10                                                                                                                                                            | 453.12                                                                                                                                                                                                                                                                                                                                                                                                                                                                                                                                                                                                           | 442.71                                                                                                                                                                                                                                                                                                                                                                                                                                                                                                                                                                                                                                                                                                                                                                                                                                                                                                           |
|          | 401.55<br>256.74<br>*<br>396.87<br>231.39<br>322.42<br>282.68<br>318.13<br>Indiana<br>\$392.63<br>635.77<br>449.87<br>532.06<br>502.69<br>N/A<br>406.58<br>317.98 | County         Wide)           \$294.74         \$352.31           401.55         603.27           256.74         380.71           *         464.92           396.87         468.17           231.39         238.88           322.42         401.17           282.68         298.98           318.13         377.81           Indiana         Ohio           \$392.63         \$411.08           635.77         579.73           449.87         465.46           532.06         569.98           502.69         519.17           N/A         N/A           406.58         444.33           317.98         348.48 | County         Wide)         Tennessee           \$294.74         \$352.31         \$363.12           401.55         603.27         495.85           256.74         380.71         394.27           *         464.92         416.73           396.87         468.17         485.13           231.39         238.88         N/A           322.42         401.17         269.27           282.68         298.98         343.48           318.13         377.81         403.21           Indiana         Ohio         Illinois           \$392.63         \$411.08         \$454.10           635.77         579.73         674.62           449.87         465.46         584.10           532.06         569.98         555.83           502.69         519.17         584.83           N/A         N/A         N/A           406.58         444.33         579.88           317.98         348.48         402.38 |