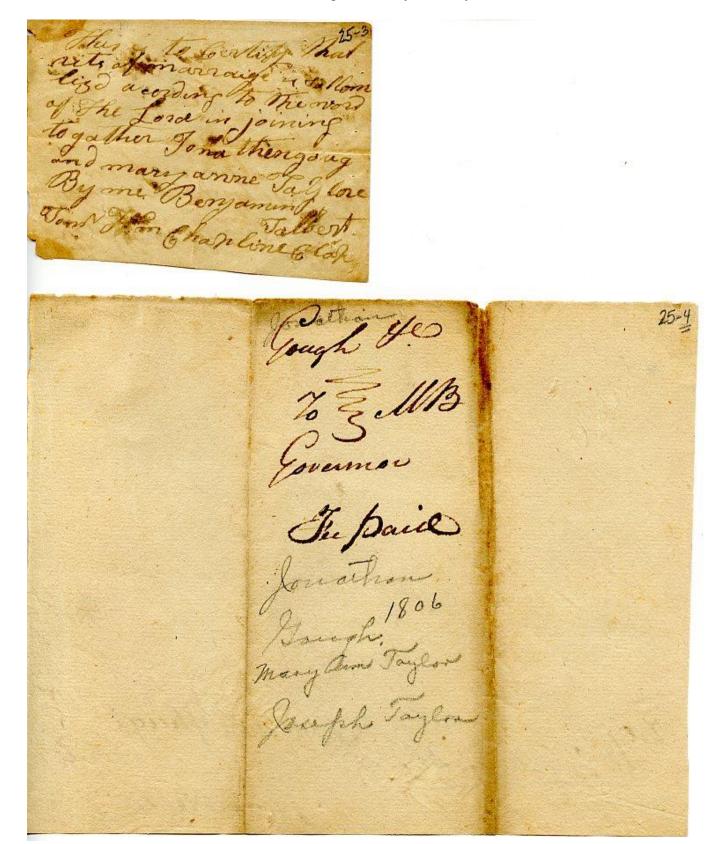

| 1006                   | Ma             | my a Gide only       |
| lest of                                    |                        |                | Imank -              |
| Gladin Gonn                                |                        |                |                      |
| Samule Il yawe                             | n                      |                |                      |
|                                            |                        |                |                      |
|                                            |                        |                |                      |
| Company of the Company of Page 1           |                        |                |                      |

Jonathan Gough and Mary Ann Taylor



#### Jonathan Gough and Mary Ann Taylor





## Philip Grubbs and Winfred Cox

| Know all more by there of                     | herents that Me Th     | Life Chebb 2012                |
|-----------------------------------------------|------------------------|--------------------------------|
| John box and held and lyound for the line but | ne us the Punal for    | of pour tollines               |
| Levelon 100 level our                         | solves our him to for  | udy Thorally                   |
| yel day of o Jul 188 0                        | The Consistion of the  | al, & data his above Oblyation |
| tedwer the Find Phelip                        | how is a Manuago       | corly interested               |
| has Species now if the                        | to be molauful Co