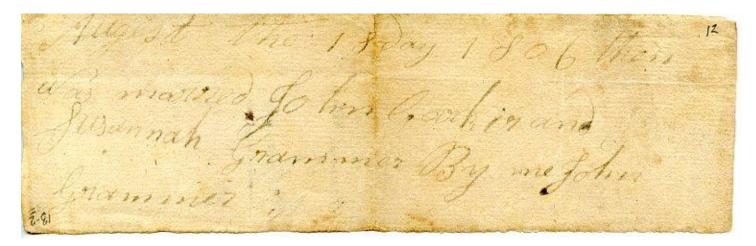

Jacob Absher and Polly Welty

|                     | Norton County                |                 |
|---------------------|------------------------------|-----------------|
| Horeby -            | lertify and a                | authorise the   |
| there of a          | lertify and o<br>Said lounty | to Grant licent |
| - according         | White a U D                  |                 |
|                     | y hond and                   | Leale The 28%   |
| Test of Sharles Fra | July 1800                    | Teter Weller    |
|                     |                              |                 |
| Joeob Ski           | welly                        |                 |
|                     |                              |                 |