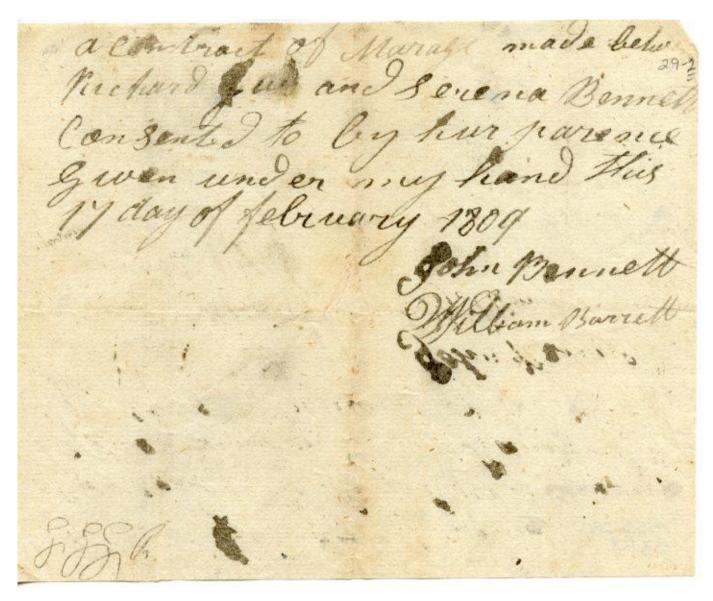

a                                                        |
|                                 | Benjanosfestas                                                       |
| Hatt Cox                        | Benjanosfestas                                                       |

#### John Wilson and Sidney Freeman

| permeted to join logue  | thursed is heavy been cond<br>the In the honorable State of |
|-------------------------|-------------------------------------------------------------|
|                         | e to                                                        |
| bound as required by le | as and lounty this Bublino all                              |
| December 1809           | Mr Chaplino alle                                            |

#### Richard [??] and Serena Bennett