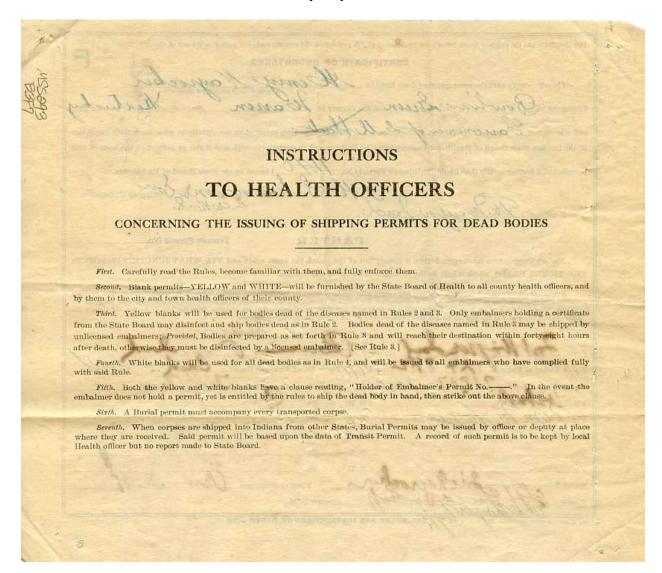

# Emanuel Nahm 1892

| This Constitutes one Certificate to be Leturned to the City Clerk for a Burial Permit.     |
|--------------------------------------------------------------------------------------------|
| RETURN OF A DEATH.                                                                         |
|                                                                                            |
| 1. Name of deceased Quantel Jahn. 2. Sex hale 3 Color White . 4. Age 58 yrs.               |
| 2. Sex Male 3 Color White . 4. Age & Syro.  5. Married or Single Married ,                 |
| 6. Date of Death Dysenley 7. Cause of Death Dysenley                                       |
| 8. Duration of last Illness Recutiving by M. D.                                            |
| Residence Brien Hy                                                                         |
| UNDERTAKER'S CERTIFICATE IN RELATION TO DECEASED.                                          |
| 9. Occupation Muchaul  10. Place of Birth                                                  |
| 11. Residence Manuell Ward No / at<br>12. Time of Residence in the City                    |
| 13. When a Minor, Name of Mother Name of Father                                            |
| 14. Place of intended Interment Joursville 16.  15. Date of intended Interment CV. 18"/92. |
| Date of Certificate C1/18/92. Residence                                                    |
| Date of Certificate / / // Residence                                                       |
|                                                                                            |