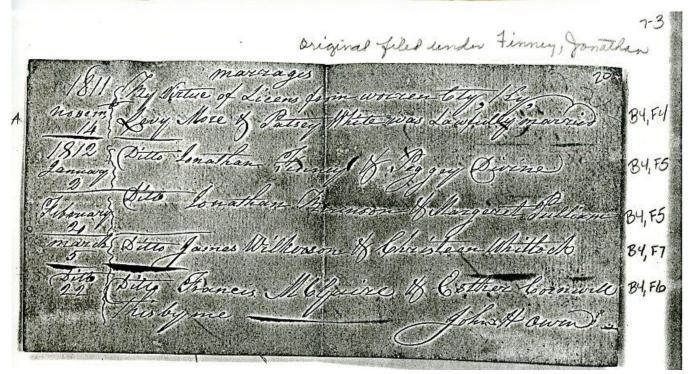

#### Levi Moore and Patsy White

| 1811 Phy Virtue of Licens from worren City, Ly nowied " Novem Levy More & Patsey White was Lawfully married |
|-------------------------------------------------------------------------------------------------------------|
| 1812 ( Bitto Isnathan Finney & Paggay Divine)                                                               |
| January Ditto Sonathan Finney & Teggery Divine ) Thomasy Sito Sonathan Brunson Helargeret Sulliami          |
| Fitto Sitto Francis Milhouson & Christeen Whitlock                                                          |
| Trisby me John Howen .                                                                                      |