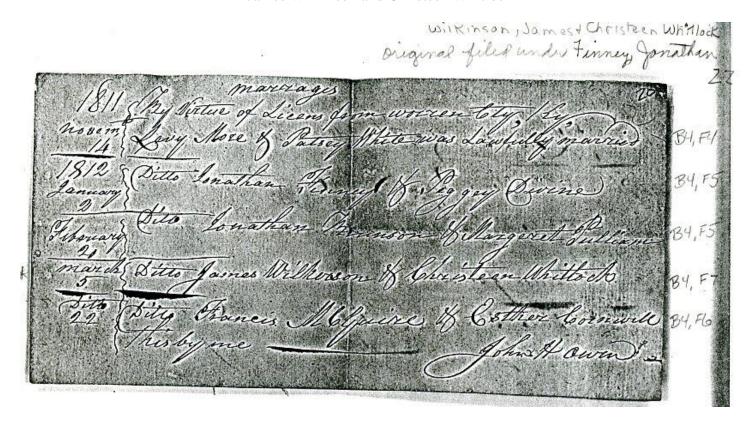

|
| then this obligation to be void, else remain in full force and virtue.                                       |
|                                                                                                              |
| Thomas Mand scal.                                                                                            |
| a = a + b                                                                                                    |
| Jon Hamplosyal.                                                                                              |
|                                                                                                              |

#### James Wilkinson and Christeen Whitlock



1811 (By Mittee of Licens from worren by Ly Ly Nove & Patsey White was Lawfully married 1812 (Ditto Innathan Tinney & Loggey Orine)

January Sitto Ionathan Tinney & Logger Orine

Tibonary Sitto Ionathan Brunson & Christeen Whitloch

Tito Sitto James Willwason & Christeen Whitloch

Filto Sitto Fameis McGuine & Cother Cornwill

This by me John H away

Warren County, Kentucky Marriage Records, Box 4, Folder 7 (1812 cont'd.) William Williams and Martha Allen

| Warren County, Kentucky Marriage Records, Box 4, Folder 7 (1812 cont'd.)                                                                                                                               |
|--------------------------------------------------------------------------------------------------------------------------------------