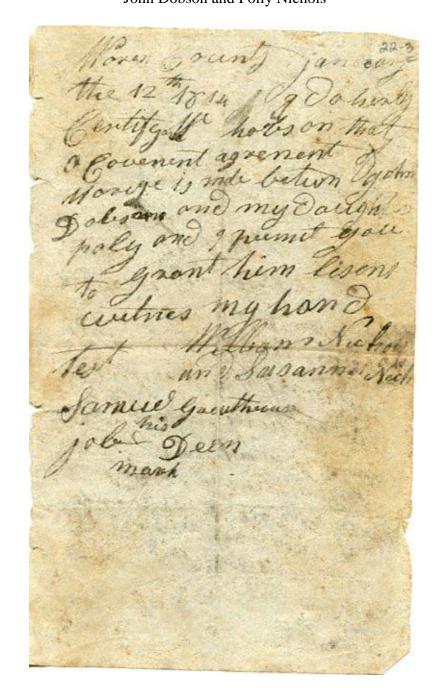

|
| The Robeon above the ago of 21 years & Polly Nichols the consent of said |
| daughter of John evident the consent of said                             |
| the consent of thed for                                                  |
| John being this day fully certified & proven. Then                       |
| this obligation to be void also to remain in full                        |
| force & virtue Lother void also to remain in full                        |
| force & virtue Lom Motion Reals                                          |
| Lot Dein Lead                                                            |
|                                                                          |

# Warren County, Kentucky Marriage Records, Box 5, Folder 2 (1814) John Dobson and Polly Nichols



#### Taylor Drake and Elizabeth Lucas

| 10                |                                         | 2. 93-2             |
|-------------------|-----------------------------------------|---------------------|
| More all men      | by thise Presents                       | that wer daylor     |
| Drake and Robert  | VIV de cas and head                     | and family bound    |
| anto the learning | newealth of Kentures                    | by in that penalty  |
| 10-600 to de      | I true payment of                       | Columb well's       |
| That to los m     | as nes mis an                           | alves and heis      |
|                   | " Thomas by the                         | hird Museut Lexito  |
| in jamely more    | 1 / / / / / / / / / / / / / / / / / / / | and pre