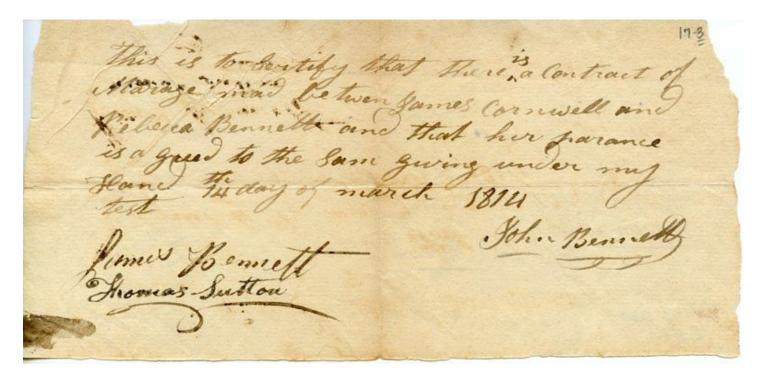

|
|                        |                          |                    |
| lytur this day du      | ly reconfer 1            |                    |
| ation to be the        | selve Romain in          | full force Hertur  |
| Marine -               |                          |                    |
|                        | Sames                    | Committe (See)     |
|                        |                          |                    |
|                        |                          | Benni ( Co)        |
|                        | 2 mics                   | or the ocean       |
|                        |                          |                    |
|                        |                          |                    |

#### James Cornwell and Rebecca Barnett



#### Meachean Cowles and Elsy Watt

| Know all men by these prosents (hal and the har to