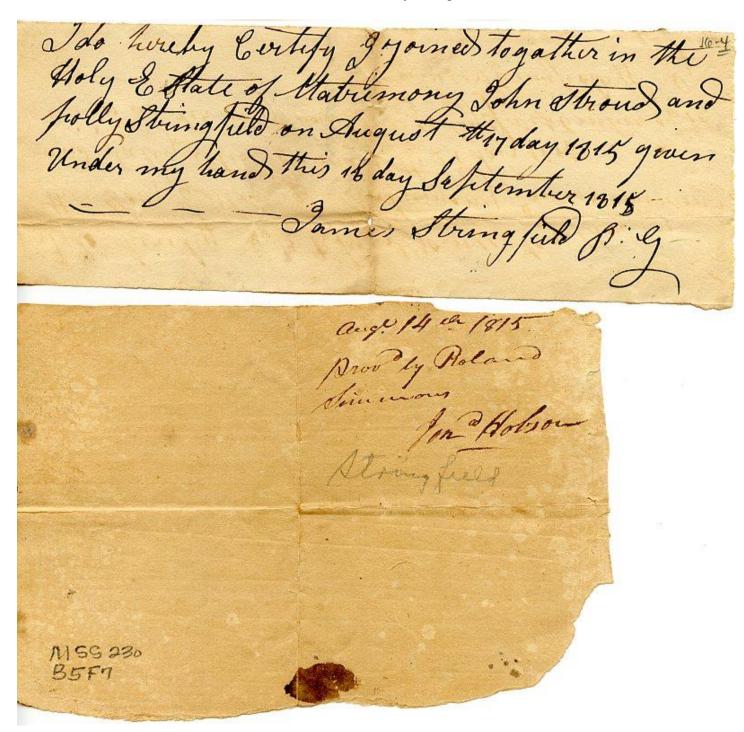

|                       |

#### John Strode and Polly Stringfield

Anow are men exchus presents that was John Strong and Roland Simenous are held and farmly bound sulothe for the two payment where few line prisons seato her to ponely of Book seato being by the prisons seato least and seato her the conference of and the conference of and the conference of and and the the the conference of anguist 1815. The Consider of this collegation is such that if there should be no legal leaved to obstand a manager shortly whomen to be solowings be twee the sin film aloud the age of twenty and your & mis Buy Shingfield daughter of far. Shingfield the consent of a fames being duly. Confin Apriores the this astigution to born also remain in free fores Herly mark

### John Strode and Polly Stringfield



# Thomas Turnage and Betsy Walker

| KNOW ALL MEN BY THESE PRESENTS, That we Thomas Jumago 17-2