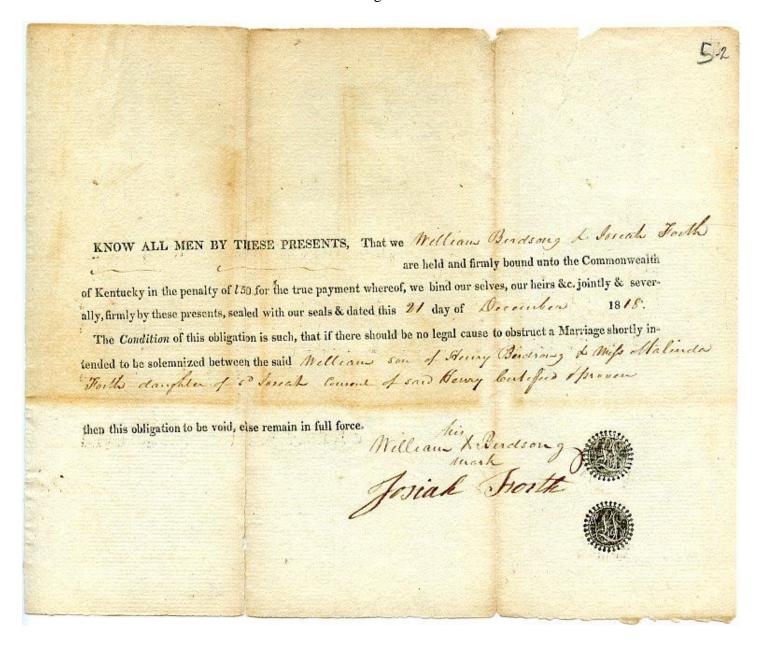

#### William Birdsong and Malinda Fort

### William Birdsong and Malinda Fort

| Warren bounty          | december 19 14/818                    |
|------------------------|---------------------------------------|
| Dear fin there         | lines ivill inform                    |
| you that I             | am bonsentite to                      |
| massing /              | Cliam Birosony;<br>he daughter of Mr. |
| Lough For              | a mean                                |
| and wish you           | - to fine a manu                      |
| acording by<br>Mobisho | Hinry Budsong                         |
| Josiah Borth           |                                       |
|                        |                                       |