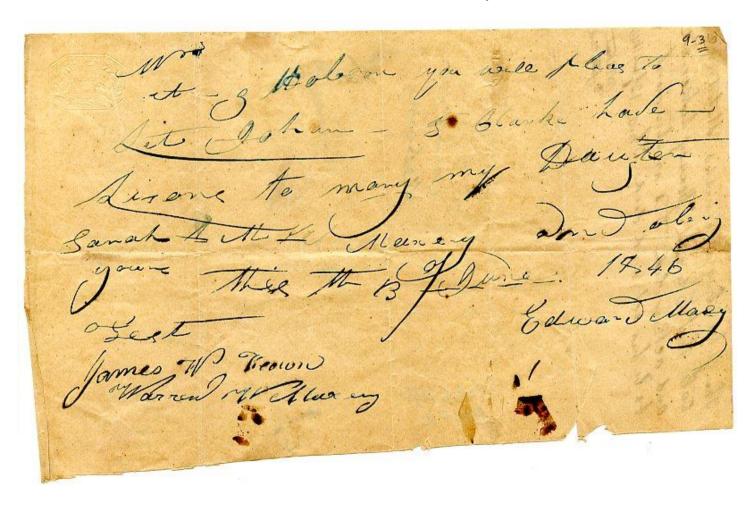

|     |

## John T. Clarke and Sarah M. Maxey



# Henry H. Collier and Susan F. Almond

|          |                                      |              |             | 10-2                                     |
|----------|--------------------------------------|--------------|-------------|------------------------------------------|
| Affin do | Hobson. Certif                       | E. of warren | n ety       | ul                                       |
| to by    | bue marriage arry my do my hand. The | in Il Sept   | w. J. Almor | d given                                  |
| John T   | Wace.                                | My           | att. Ilmon  | 2. to A<br>2. to B<br>3. to B<br>3. to B |

| /0-3