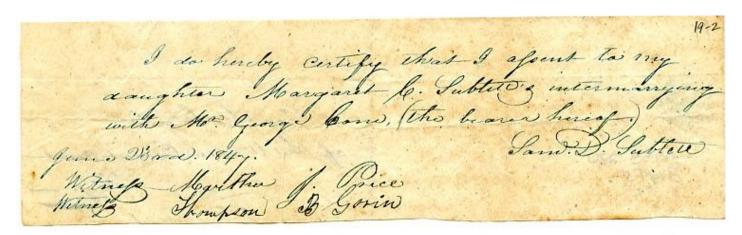

with            |
|                  |                              |                    | of B1                      |                    |
|                  |                              |                    | 00 500                     | in the             |
|                  |                              |                    |                            | <b>不是</b>          |
|                  |                              |                    |                            | Mes saw            |
|                  |                              |                    |                            |                    |
|                  |                              |                    | A AND THE RESERVE          |                    |

#### George Cone and Margaret C. Sublett



Certify that an The 24th of June 1847 I performed the rites of matrimony between George Come and Margaret Co. Selleto. Sinn under impland this 28th day of June 1847.

This 28th day of June 1847.

Montate

#### Felix G. Cox and Frances H. Martin

| 20-2