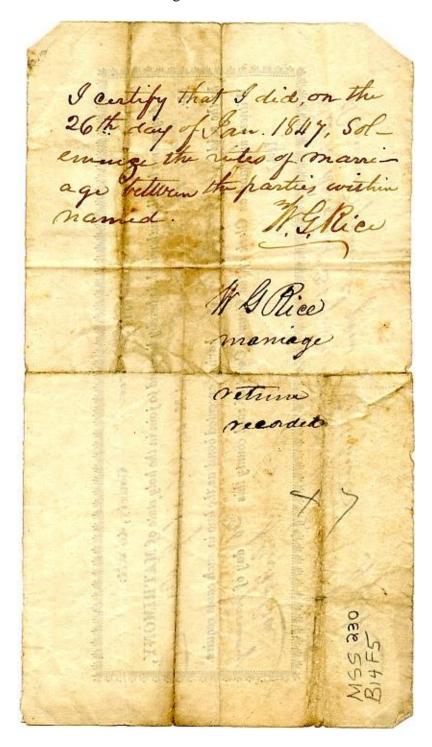

s here | by licensed to join in t     | Courty, to wit:                                 | ONY,   |
|---------------------------|--------------------------------------------|------------------------------|-------------------------------------------------|--------|
| Mr. Junes he the said has | B Douglass                                 | and MASS having executed box | Sarah J. Dunas<br>ad as the law in such cases r | emire. |
|                           | C Figure                                   |                              | enty this 26 day of Jun                         |        |
| 1847                      | muglass 21 ge<br>3 parent go               |                              | A G Sto boa                                     |        |

James B. Douglass and Sarah J. Dunavan



#### William Douglass and Martha Elizabeth Alford

| Venous all man Land                       | Wie Manglass