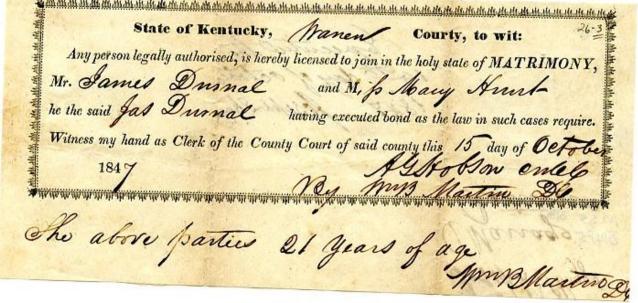

| and and an | the All All All All All All All All All Al                        |



#### Edwin Edwards and Caroline W. Wade

| Know all men by these presents, That we Edwin Edward are held and firmly bound unto the Commonwealth of Kentucky, in the penal sum of £50, for the true payment whereof, we bind ourselves, our heirs &c, jointly and severally, firmly by these presents, sealed with our seals, and dated this 27 day of Inly 1847  The condition of this obligation is such, That if there should be no legal cause to obstruct a marriage shortly intended to be solemnized between the said Edward Edwards and Caroline Helder for which a license is about to issue, then this obligation to be void, else to remain in full force and virtue.  Later Lower Lower Later Late |                                 | 27-4                                                              |
|-------