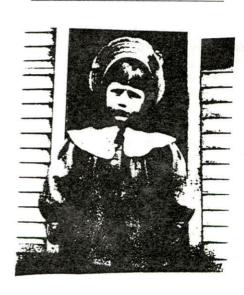

# ONE OF THE DOOR PRIZES ON MONDAY NIGHT MEETING WILL BE GIVEN TO THE PERSON WHO CAN PICK WHOSE WHO IN THE CHILDREN PICTURES GIVEN BELOW. HINT THEY ARE ALL EXECUTIVE OFFICERS

If more than one person guesses all four correctly then a drawing will be held between them.