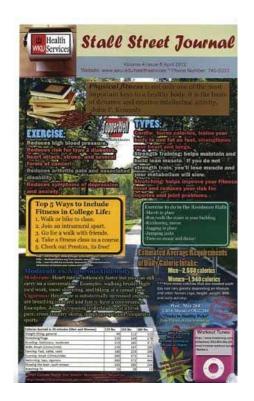

may apply.

Date 2012/04 Year Range 2012 - 2012 Print size 8 1/2" x 14"

**People** 

Title Stall Street Journal

**Description** Stall Street Journal, Vol. 4, No. 8 <a href="https://digitalcommons.wku.edu/dlsc ua records/7551">https://digitalcommons.wku.edu/dlsc ua records/7551</a>

Photographer Health Services (WKU)

Place

**Subjects** Broadsides

Mental health Public health Exercise Weight loss

Search terms Western Kentucky University

Other# D6688

Old#

Accession# UA12