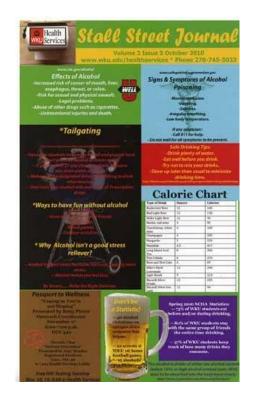

may apply.

Date 2012/10 Year Range 2012 - 2012 Print size 8 1/2" x 14"

**People** 

Title Stall Street Journal

**Description** Stall Street Journal, Vol. 5, No. 3 <a href="https://digitalcommons.wku.edu/dlsc">https://digitalcommons.wku.edu/dlsc</a> ua records/7550