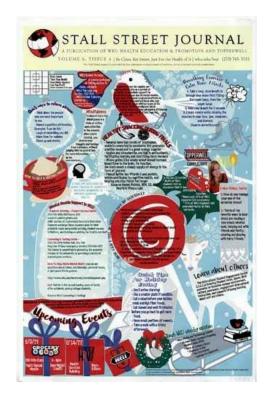

may apply.

2015 **Date** 

**Year Range** 2015 - 2015

**Print size** 8 1/2" x 14"

Title Stall Street Journal

Description Stall Street Journal, Vol. 8, No. 1 (?), Winter Health Tips, https://digitalcommons.wku.edu/dlsc\_ua\_records/7547

**People** 

Photographer Health Services (WKU)

Place

Subjects **Broadsides** 

Mental health Public health Winter

Communicable diseases

Search terms Western Kentucky University

Other# D6663