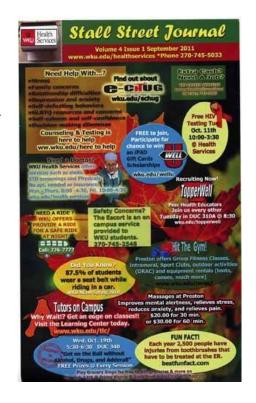

may apply.

Date 2012/08 Year Range 2012 - 2012 Print size 8 1/2" x 14"

**People** 

Title Stall Street Journal

**Description** Stall Street Journal, Vol. 5, No. 1 <a href="https://digitalcommons.wku.edu/dlsc">https://digitalcommons.wku.edu/dlsc</a> ua records/7550

Photographer Health Services (WKU)

Place

**Subjects** Broadsides

Mental health Nutrition Public health Alcoholism

Search terms Western Kentucky University

Other# D6687

Old#

Accession# UA12