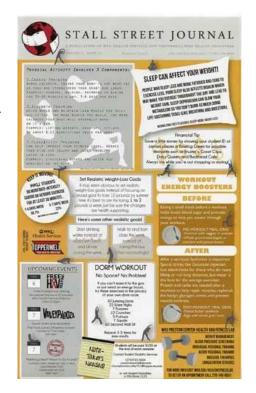

may apply.

Date 2012/04 Year Range 2012 - 2012 Print size 8 1/2" x 14"

**People** 

Title Stall Street Journal

**Description** Stall Street Journal, Vol. 4, No. 8 <a href="https://digitalcommons.wku.edu/dlsc ua records/7551">https://digitalcommons.wku.edu/dlsc ua records/7551</a>

Photographer Health Services (WKU)

Place

**Subjects** Broadsides

Mental health Public health Exercise Weight loss

Search terms Western Kentucky University

Other# D6688

Old#

Accession# UA12