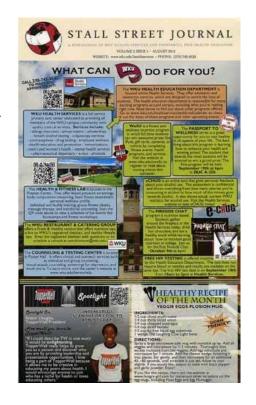

may apply.

Date 2012/03 Year Range 2012 - 2012 Print size 8 1/2" x 14"

Title Stall Street Journal

**Description** Stall Street Journal, Vol. 4, No. 7 <a href="https://digitalcommons.wku.edu/dlsc">https://digitalcommons.wku.edu/dlsc</a> ua records/7551

Place
Subjects Broadsides Mental health Public health Communication
Place People

Search terms Western Kentucky University

**UA12.4.41 - Broadside** 06/27/2022

**Collection** WKU Archives

Other# D6689

Old#

Accession# UA12