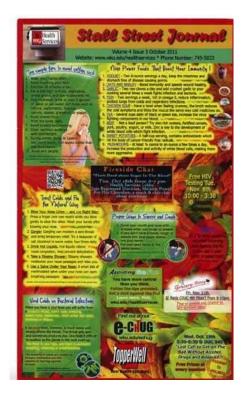

may apply.

**Date** 2015

**Year Range** 2015 - 2015

**Print size** 8 1/2" x 14"

Title Stall Street Journal

Description Stall Street Journal, Vol. 8, No. 3, Going Green <a href="https://digitalcommons.wku.edu/dlsc">https://digitalcommons.wku.edu/dlsc</a> ua records/7547