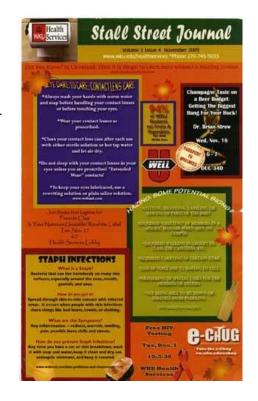

may apply.

Date 2012/08 Year Range 2012 - 2012 Print size 8 1/2" x 14"

**People** 

Title Stall Street Journal

**Description** Stall Street Journal, Vol. 5, No. 1 <a href="https://digitalcommons.wku.edu/dlsc">https://digitalcommons.wku.edu/dlsc</a> ua records/7550

Photographer Health Services (WKU)

Place

**Subjects** Broadsides

Mental health Nutrition Public health Alcoholism

Search terms Western Kentucky University

Other# D6687

Old#

Accession# UA12