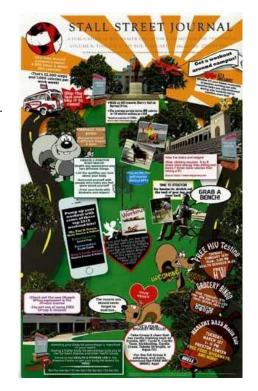

may apply.

8 1/2" x 14"

Date 2016

**Print size** 

**Year Range** 2016 - 2016

**People** 

Title Stall Street Journal

Description Stall Street Journal, Vol. 8, No. 9, Safety, <a href="https://digitalcommons.wku.edu/dlsc">https://digitalcommons.wku.edu/dlsc</a> ua records/7547