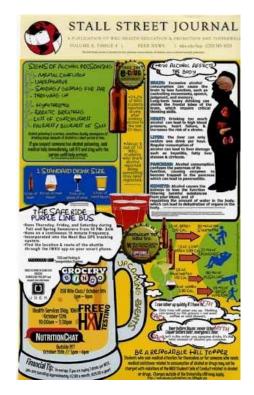

**Collection** WKU Archives

Other# D6655

Old#

Accession# UA12

**Copyright** This file may be downloaded

for personal, research, or classroom use, free of charge. All other uses, including any forms of publication or broadcast require permission from WKU Archives and fees

may apply.

**Date** 2015

**Year Range** 2015 - 2015

**Print size** 8 1/2" x 14"

Title Stall Street Journal

**Description** Stall Street Journal, Vol. 8, No. 4, Beer News <a href="https://digitalcommons.wku.edu/dlsc">https://digitalcommons.wku.edu/dlsc</a> ua records/7547

Place
Subjects Alcoholism People
Broadsides
Public health
Beer
Western Kentucky University
Health Services (WKU)

**UA12.4.9 - Broadside** 06/27/2022

**Collection** WKU Archives

Other# D6656

Old#

Accession# UA12