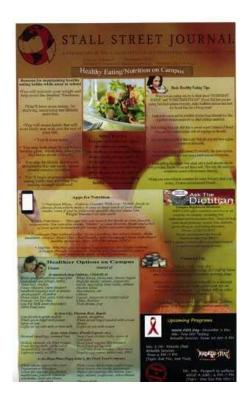

may apply.

Date 2012/11 Year Range 2012 - 2012 Print size 8 1/2" x 14"

**People** 

Title Stall Street Journal

**Description** Stall Street Journal, Vol. 5, No. 6, Healthy Eating / Nutrition on Campus

https://digitalcommons.wku.edu/dlsc\_ua\_records/7550

Photographer Health Services (WKU)

Place

**Subjects** Broadsides

Mental health Nutrition Public health

Diet

Search terms Western Kentucky University

**UA12.4.34 - Broadside** 06/27/2022

**Collection** WKU Archives