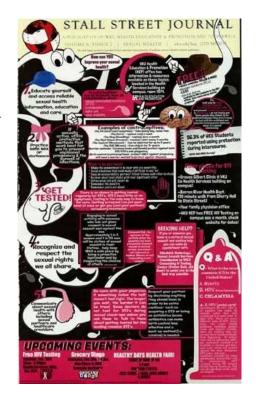

may apply.

**Date** 2016

**Year Range** 2016 - 2016

**Print size** 8 1/2" x 14"

Title Stall Street Journal

**Description** Stall Street Journal, Vol. 8, No. 7, Sexual Health <a href="https://digitalcommons.wku.edu/dlsc">https://digitalcommons.wku.edu/dlsc</a> ua records/7547

| Photographer | Health Services (WKU)                                |        |  |
|--------------|------------------------------------------------------|--------|--|
| Place        |                                                      |        |  |
| Subjects     | Broadsides<br>Sexually transmitted diseases          | People |  |
| Search terms | Western Kentucky University<br>Health Services (WKU) |        |  |