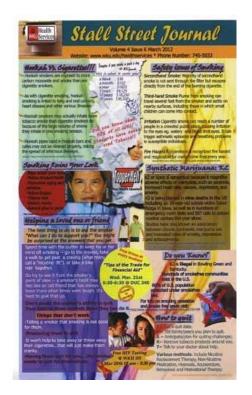

may apply.

Date 2012/03 Year Range 2012 - 2012 Print size 8 1/2" x 14"

**People** 

Title Stall Street Journal

**Description** Stall Street Journal, Vol. 4, No. 6 <a href="https://digitalcommons.wku.edu/dlsc ua records/7551">https://digitalcommons.wku.edu/dlsc ua records/7551</a>

Photographer Health Services (WKU)

Place

**Subjects** Broadsides

Mental health Public health Smoking

Search terms Western Kentucky University

**UA12.4.42 - Broadside** 06/27/2022

**Collection** WKU Archives