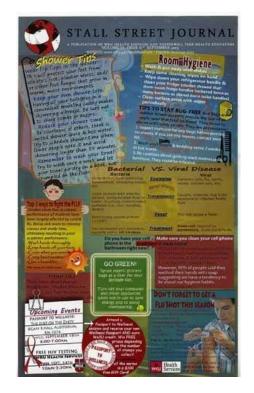

may apply.

Date 2013/01 Year Range 2013 - 2013 Print size 8 1/2" x 14"

**People** 

Title Stall Street Journal

**Description** Stall Street Journal, Vol. 5, No. 8 <a href="https://digitalcommons.wku.edu/dlsc">https://digitalcommons.wku.edu/dlsc</a> ua records/7550

Photographer Health Services (WKU)

Place

**Subjects** Broadsides

Mental health Public health Exercise Weight lifting Weight loss

Search terms Western Kentucky University

**Other#** D6679

Old#

Accession# UA12