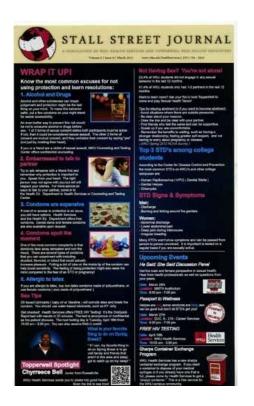

may apply.

Date 2013/02 Year Range 2013 - 2013 Print size 8 1/2" x 14"

**People** 

Title Stall Street Journal

**Description** Stall Street Journal, Vol. 5, No. 9 <a href="https://digitalcommons.wku.edu/dlsc ua records/7550">https://digitalcommons.wku.edu/dlsc ua records/7550</a>

Photographer Health Services (WKU)

Place

**Subjects** Broadsides

Mental health Public health Roommates Friendship

Search terms Western Kentucky University

**UA12.4.29 - Broadside** 06/27/2022

**Collection** WKU Archives