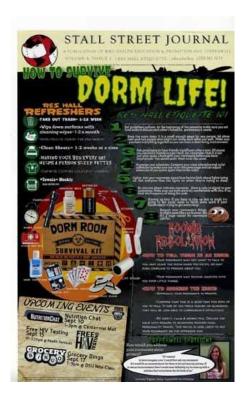

may apply.

**Date** 2015

**Year Range** 2015 - 2015

**Print size** 8 1/2" x 14"

Title Stall Street Journal

**Description** Stall Street Journal, Vol. 8, No. 2, Residence Hall Etiquette <a href="https://digitalcommons.wku.edu/dlsc">https://digitalcommons.wku.edu/dlsc</a> ua records/7547

| Photographer Health Services (WKU) |                             |        |  |  |  |
|------------------------------------|-----------------------------|--------|--|--|--|
| Place                              |                             |        |  |  |  |
| Subjects                           | Broadsides                  | People |  |  |  |
|                                    | Dormitories                 |        |  |  |  |
|                                    | Homesickness                |        |  |  |  |
|                                    | Public health               |        |  |  |  |
|                                    | Roommates                   |        |  |  |  |
| Search terms                       | Western Kentucky University |        |  |  |  |
|                                    | Health Services (WKU)       |        |  |  |  |