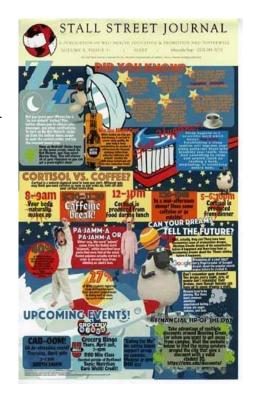

may apply.

Date 2012/12 Year Range 2012 - 2013 Print size 8 1/2" x 14"

**People** 

Title Stall Street Journal

**Description** Stall Street Journal, Vol. 5, No. 7, Stress, Time Management, ADHD

https://digitalcommons.wku.edu/dlsc\_ua\_records/7550