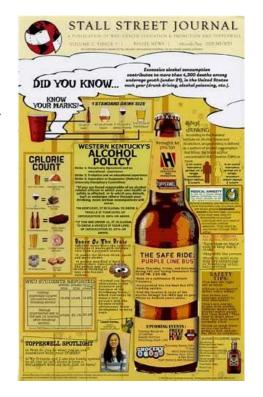

may apply.

**Date** 2015

**Year Range** 2015 - 2015

**Print size** 8 1/2" x 14"

Title Stall Street Journal

**Description** Stall Street Journal, Vol. 8, No. 4, Beer News <a href="https://digitalcommons.wku.edu/dlsc">https://digitalcommons.wku.edu/dlsc</a> ua records/7547

Place
Subjects Alcoholism People
Broadsides
Public health
Beer
Western Kentucky University
Health Services (WKU)

**UA12.4.9 - Broadside** 06/27/2022

**Collection** WKU Archives

Other# D6656

Old#

Accession# UA12