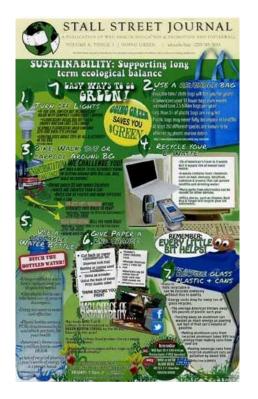

may apply.

**Date** 2015

**Year Range** 2015 - 2015

**Print size** 8 1/2" x 14"

Title Stall Street Journal

Description Stall Street Journal, Vol. 8, No. 3, Going Green <a href="https://digitalcommons.wku.edu/dlsc">https://digitalcommons.wku.edu/dlsc</a> ua records/7547

| Photographer Health Services (WKU) |                             |        |  |  |  |
|------------------------------------|-----------------------------|--------|--|--|--|
| Place                              |                             |        |  |  |  |
| Subjects                           | Broadsides                  | People |  |  |  |
|                                    | Public health               |        |  |  |  |
|                                    | Sustainability              |        |  |  |  |
| Search terms                       | Western Kentucky University |        |  |  |  |
|                                    | Health Services (WKU)       |        |  |  |  |