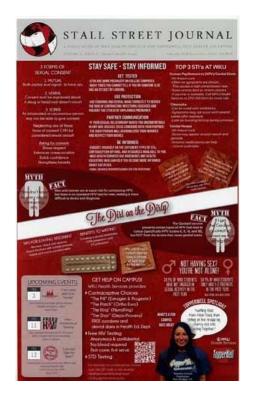

may apply.

**Date** 2016

**Year Range** 2016 - 2016

**Print size** 8 1/2" x 14"

Title Stall Street Journal

**Description** Stall Street Journal, Vol. 8, No. 7, Sexual Health <a href="https://digitalcommons.wku.edu/dlsc">https://digitalcommons.wku.edu/dlsc</a> ua records/7547

| Photographer | Health Services (WKU)                                |        |  |
|--------------|------------------------------------------------------|--------|--|
| Place        |                                                      |        |  |
| Subjects     | Broadsides<br>Sexually transmitted diseases          | People |  |
| Search terms | Western Kentucky University<br>Health Services (WKU) |        |  |