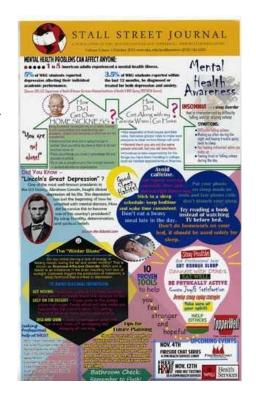

may apply.

Date 2013/10 Year Range 2013 - 2013 Print size 8 1/2" x 14"

Title Stall Street Journal

**Description** Stall Street Journal, Vol. 6, No. 4, Mental Health <a href="https://digitalcommons.wku.edu/dlsc">https://digitalcommons.wku.edu/dlsc</a> ua records/7549

**People** 

Photographer Health Services (WKU)

Place

**Subjects** Broadsides

Mental health Public health Suicides

Depression (Mental state)

Home sickness

Search terms Western Kentucky University