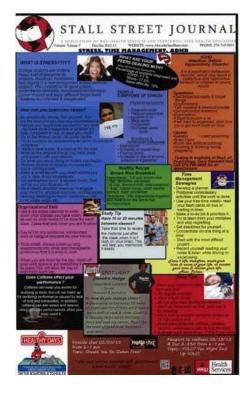

may apply.

Date 2012/12 Year Range 2012 - 2013 Print size 8 1/2" x 14"

**People** 

Title Stall Street Journal

**Description** Stall Street Journal, Vol. 5, No. 7, Stress, Time Management, ADHD

https://digitalcommons.wku.edu/dlsc\_ua\_records/7550

Photographer Health Services (WKU)

Place

**Subjects** Broadsides

Mental health Public health Stress

Search terms Western Kentucky University

Other# D6680

Old#

Accession# UA12