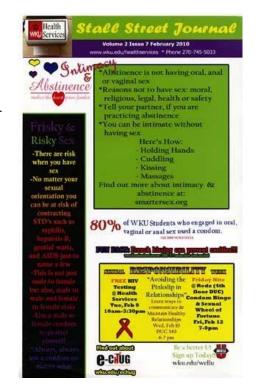

may apply.

**Date** 2015

**Year Range** 2015 - 2015

**Print size** 8 1/2" x 14"

Title Stall Street Journal

**Description** Stall Street Journal, Vol. 7, No. 6, Sexual Health <a href="https://digitalcommons.wku.edu/dlsc">https://digitalcommons.wku.edu/dlsc</a> ua records/7548

**People** 

Photographer Health Services (WKU)

Place

**Subjects** Broadsides

Public health

Sexually transmitted diseases

AIDS (Disease) Birth control

Search terms Western Kentucky University

Health Services (WKU)

Contraception

Other# D6678

Old#

Accession# UA12

**Copyright** This file may be downloaded

for personal, research, or classroom use, free of charge. All other uses, including any forms of publication or broadcast require permission from WKU Archives and fees