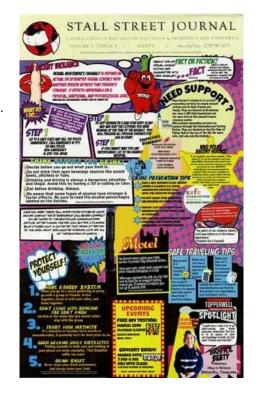

may apply.

**Date** 2015

**Year Range** 2015 - 2015

**Print size** 8 1/2" x 14"

Title Stall Street Journal

**Description** Stall Street Journal, Vol. 7, No. 6, Sexual Health <a href="https://digitalcommons.wku.edu/dlsc">https://digitalcommons.wku.edu/dlsc</a> ua records/7548