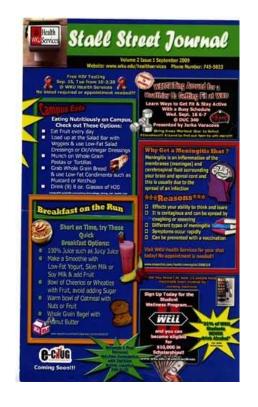

may apply.

Date 2012/09 Year Range 2012 - 2012 Print size 8 1/2" x 14"

Title Stall Street Journal

**Description** Stall Street Journal, Vol. 5, No. 2 <a href="https://digitalcommons.wku.edu/dlsc">https://digitalcommons.wku.edu/dlsc</a> ua records/7550