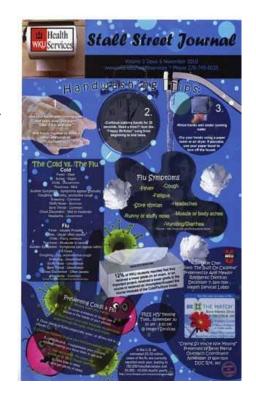

Photographer Health Services (WKU)

Place

**Subjects** Broadsides

Communicable diseases

Dormitories Hygiene Public health Roommates Recipes Influenza

Search terms Western Kentucky University

**UA12.4.35 - Broadside** 06/27/2022