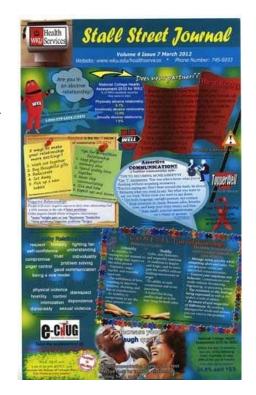

may apply.

Date 2012/03 Year Range 2012 - 2012 Print size 8 1/2" x 14"

Title Stall Street Journal

**Description** Stall Street Journal, Vol. 4, No. 7 <a href="https://digitalcommons.wku.edu/dlsc">https://digitalcommons.wku.edu/dlsc</a> ua records/7551

Place
Subjects Broadsides Mental health Public health Communication
Place People

Search terms Western Kentucky University

**UA12.4.41 - Broadside** 06/27/2022

**Collection** WKU Archives

Other# D6689

Old#

Accession# UA12