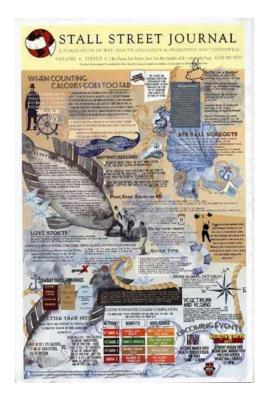

Photographer Health Services (WKU)

Place

**Subjects** Broadsides

Mental health Public health Exercise Weight loss

Search terms Western Kentucky University

Other# D6688

Old#

Accession# UA12

**Copyright** This file may be downloaded

for personal, research, or classroom use, free of charge. All other uses, including any forms of publication or broadcast require permission from WKU Archives and fees

may apply.

Date 2012/03 Year Range 2012 - 2012 Print size 8 1/2" x 14"

Title Stall Street Journal

**Description** Stall Street Journal, Vol. 4, No. 7 <a href="https://digitalcommons.wku.edu/dlsc">https://digitalcommons.wku.edu/dlsc</a> ua records/7551