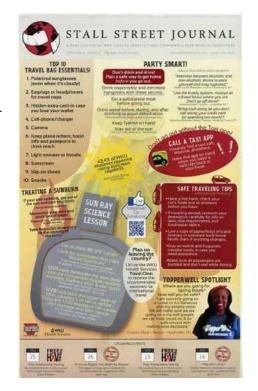

may apply.

**Date** 2014

Year Range 2014 - 2014

**Print size** 8 1/2" x 14"

Title Stall Street Journal

Description Stall Street Journal, Vol. 6, No. 8, Spring Break <a href="https://digitalcommons.wku.edu/dlsc">https://digitalcommons.wku.edu/dlsc</a> ua records/7549

Place
Subjects Alcoholism Broadsides Public health Travel

Search terms Western Kentucky University Health Services (WKU)

Other# D6669

Old#

Accession# UA12

**Copyright** This file may be downloaded

for personal, research, or classroom use, free of charge. All other uses, including any forms of publication or broadcast require permission from WKU Archives and fees