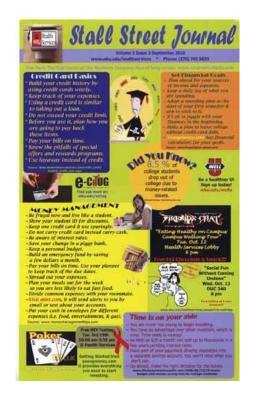

may apply.

Date 2012/12 Year Range 2012 - 2013 Print size 8 1/2" x 14"

**People** 

Title Stall Street Journal

**Description** Stall Street Journal, Vol. 5, No. 7, Stress, Time Management, ADHD

https://digitalcommons.wku.edu/dlsc\_ua\_records/7550