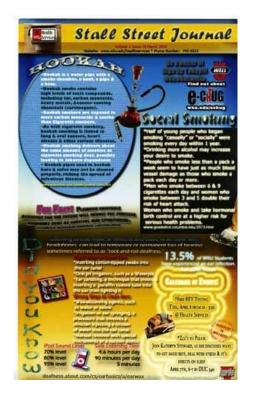

**UA12.4.24 - Broadside** 06/27/2022

**Collection** WKU Archives

Other# D6672

Old#

Accession# UA12

**Copyright** This file may be downloaded

for personal, research, or classroom use, free of charge. All other uses, including any forms of publication or broadcast require permission from WKU Archives and fees

may apply.

Date 2013/10 Year Range 2013 - 2013 Print size 8 1/2" x 14"

Title Stall Street Journal

**Description** Stall Street Journal, Vol. 6, No. 4, Mental Health <a href="https://digitalcommons.wku.edu/dlsc">https://digitalcommons.wku.edu/dlsc</a> ua records/7549

**People** 

Photographer Health Services (WKU)

Place

**Subjects** Broadsides

Mental health Public health Suicides

Depression (Mental state)

Home sickness

Search terms Western Kentucky University