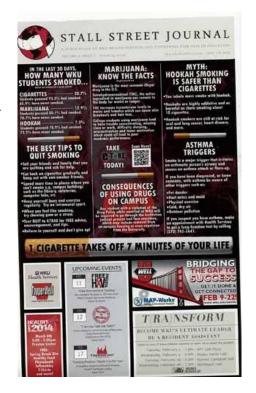

**UA12.4.11 - Broadside** 06/27/2022

**Collection** WKU Archives

Other# D6658

Old#

Accession# UA12

**Copyright** This file may be downloaded

for personal, research, or classroom use, free of charge. All other uses, including any forms of publication or broadcast require permission from WKU Archives and fees

may apply.

**Date** 2015

**Year Range** 2015 - 2015

**Print size** 8 1/2" x 14"

Title Stall Street Journal

**Description** Stall Street Journal, Vol. 7, No. 9, Smoking <a href="https://digitalcommons.wku.edu/dlsc">https://digitalcommons.wku.edu/dlsc</a> ua records/7548

| Photographer Health Services (WKU) |                                                      |        |  |  |  |
|------------------------------------|------------------------------------------------------|--------|--|--|--|
| Place                              |                                                      |        |  |  |  |
| Subjects                           | Broadsides<br>Public health<br>Smoking               | People |  |  |  |
| Search terms                       | Western Kentucky University<br>Health Services (WKU) |        |  |  |  |