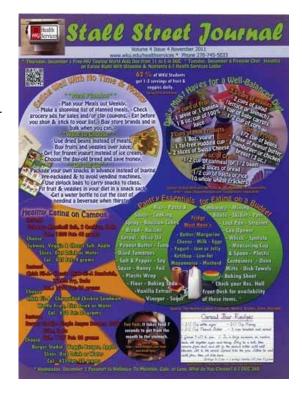

may apply.

Date 2012/03 Year Range 2012 - 2012 Print size 8 1/2" x 14"

Title Stall Street Journal

**Description** Stall Street Journal, Vol. 4, No. 7 <a href="https://digitalcommons.wku.edu/dlsc">https://digitalcommons.wku.edu/dlsc</a> ua records/7551

Place
Subjects Broadsides Mental health Public health Communication
Place People

Search terms Western Kentucky University

**UA12.4.41 - Broadside** 06/27/2022

**Collection** WKU Archives

Other# D6689

Old#

Accession# UA12