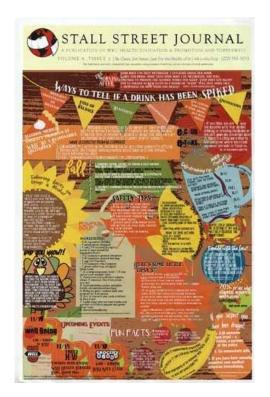

may apply.

**Date** 2015

**Year Range** 2015 - 2015

**Print size** 8 1/2" x 14"

Title Stall Street Journal

Description Stall Street Journal, Vol. 7, No. 7, Booze News <a href="https://digitalcommons.wku.edu/dlsc">https://digitalcommons.wku.edu/dlsc</a> ua records/7548

Place
Subjects Alcoholism Broadsides Public health

Search terms Western Kentucky University Health Services (WKU)

Other# D6661

Old#

Accession# **UA12** 

Copyright This file may be downloaded

> for personal, research, or classroom use, free of charge. All other uses, including any forms of publication or broadcast require permission from WKU Archives and fees