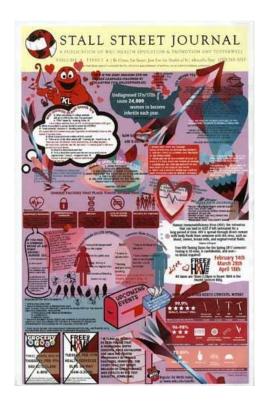

may apply.

**Date** 2016

**Year Range** 2016 - 2016

**Print size** 8 1/2" x 14"

Title Stall Street Journal

**Description** Stall Street Journal, Vol. 8, No. 7, Sexual Health <a href="https://digitalcommons.wku.edu/dlsc">https://digitalcommons.wku.edu/dlsc</a> ua records/7547

| Photographer | Health Services (WKU)                                |        |  |
|--------------|------------------------------------------------------|--------|--|
| Place        |                                                      |        |  |
| Subjects     | Broadsides<br>Sexually transmitted diseases          | People |  |
| Search terms | Western Kentucky University<br>Health Services (WKU) |        |  |