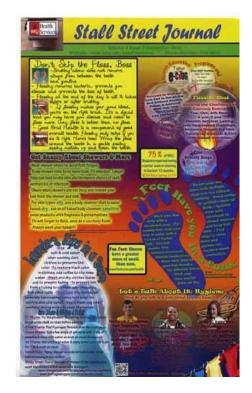

may apply.

Date 2016/02 Year Range 2016 - 2016 Print size 8 1/2" x 14"

Title Stall Street Journal

**Description** Stall Street Journal, Vol. 8, No. 8, Fit for February <a href="https://digitalcommons.wku.edu/dlsc">https://digitalcommons.wku.edu/dlsc</a> ua records/7547

| Photographe | er Health Services (WKU) |        |  |
|-------------|--------------------------|--------|--|
| Place       |                          |        |  |
| Subjects    | Broadsides               | People |  |
|             | Public health            |        |  |
|             | Weight loss              |        |  |
|             | Body image               |        |  |