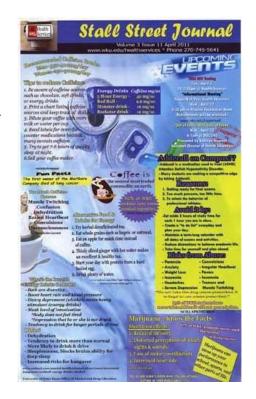

may apply.

Date 2011/11 Year Range 2011 - 2011 Print size 8 1/2" x 11"

**People** 

Title Stall Street Journal

**Description** Stall Street Journal, Vol. 4, No. 4 <a href="https://digitalcommons.wku.edu/dlsc">https://digitalcommons.wku.edu/dlsc</a> ua records/7551

Photographer Health Services (WKU)

Place

**Subjects** Broadsides

Mental health Nutrition Public health Eating disorders

Diet

Weight loss

Search terms Western Kentucky University

**Other#** D6691