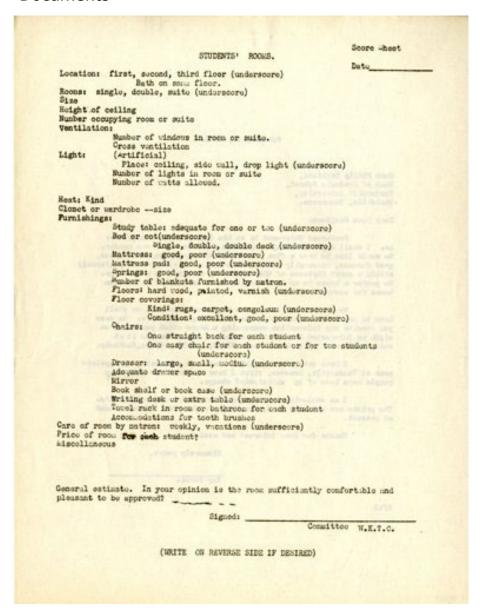

Student Room Evaluation Form, probably in boarding houses, ca. 1943. D7524

Box 1 14 Faculty (WKU) 1928-1935 Committee - Credits & Graduation

Description Sometimes referred to as Curricula Committee.

Adsit, Gerladine Albritton, Ed Alexander, James Arnett, Crawford Berry, Catherine

**Creator** Faculty (WKU)

Title Student Room Evaluation Form

## **Description**

Student room evaluation form probably used to rate boarding houses. Includes information regarding room size, ventilation, lighting, heat, furnishings, cleaning schedule, price and location of bathroom.