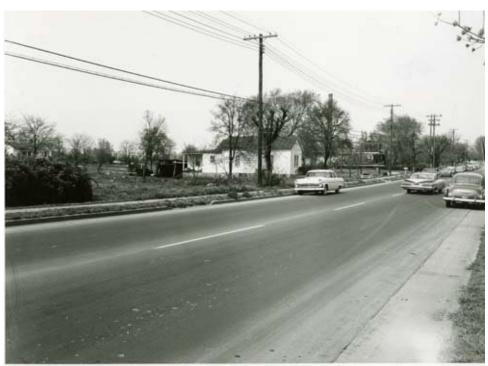

## UA1C11.103.12 - Print, Photographic

| Collection<br>Other#<br>Old# | WKU Archives<br>F4166-12                                                                                                                                                                                                            |
|------------------------------|-------------------------------------------------------------------------------------------------------------------------------------------------------------------------------------------------------------------------------------|
| Accession#                   | UA1C                                                                                                                                                                                                                                |
| Copyright                    | This file may be downloaded<br>for personal, research, or<br>classroom use, free of charge.<br>All other uses, including any<br>forms of publication or<br>broadcast require permission<br>from WKU Archives and fees<br>may apply. |
| Date                         | 1961                                                                                                                                                                                                                                |
| Year Range                   | 1961 - 1961                                                                                                                                                                                                                         |

Print size 5" x 4"

| Title        | Jonesville                                                                                                                                                                                                  |        |  |
|--------------|-------------------------------------------------------------------------------------------------------------------------------------------------------------------------------------------------------------|--------|--|
| Description  | Image of unidentified home in Jonesville. Photo taken for use in the Jonesville Urban Renewal Project. If you recognize this photo and can help identify the buildings in it, please send feedback - above. |        |  |
| Photographer | President's Office (WKU)                                                                                                                                                                                    |        |  |
| Place        |                                                                                                                                                                                                             |        |  |
| Subjects     | Urban growth<br>Urban renewal<br>Homes & haunts<br>Buildings                                                                                                                                                | People |  |