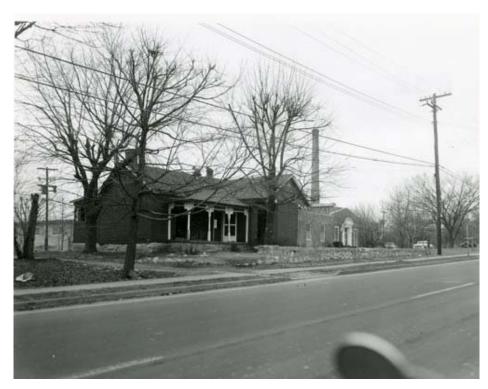

## UA1C11.103.12 - Print, Photographic

| Collection<br>Other#<br>Old# | WKU Archives<br>F4166-12                                                                                                                                                                                                            |
|------------------------------|-------------------------------------------------------------------------------------------------------------------------------------------------------------------------------------------------------------------------------------|
| Accession#                   | UA1C                                                                                                                                                                                                                                |
| Copyright                    | This file may be downloaded<br>for personal, research, or<br>classroom use, free of charge.<br>All other uses, including any<br>forms of publication or<br>broadcast require permission<br>from WKU Archives and fees<br>may apply. |
| Date                         | 1961                                                                                                                                                                                                                                |
| Year Range                   | 1961 - 1961                                                                                                                                                                                                                         |

Print size 5" x 4"

| Title        | Jonesville                                                                                                                                                                                                  |        |  |
|--------------|-------------------------------------------------------------------------------------------------------------------------------------------------------------------------------------------------------------|--------|--|
| Description  | Image of unidentified home in Jonesville. Photo taken for use in the Jonesville Urban Renewal Project. If you recognize this photo and can help identify the buildings in it, please send feedback - above. |        |  |
| Photographer | President's Office (WKU)                                                                                                                                                                                    |        |  |
| Place        |                                                                                                                                                                                                             |        |  |
| Subjects     | Urban growth<br>Urban renewal<br>Homes & haunts<br>Buildings                                                                                                                                                | People |  |